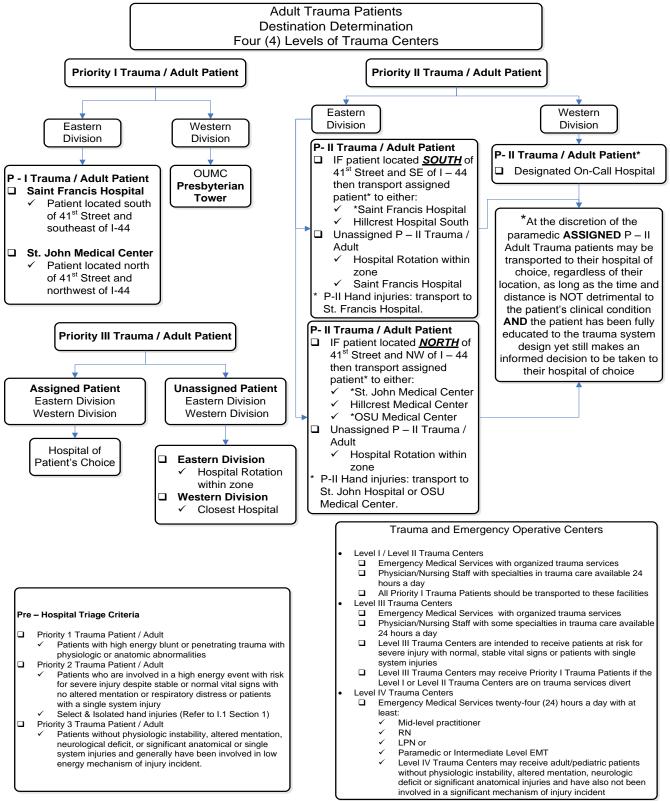

### Approved 11/12/14, Effective 1/15/13, replaces 4/1/10 and all prior versions **PROTOCOL 17A: Destination Determination – Adult Trauma Patients**