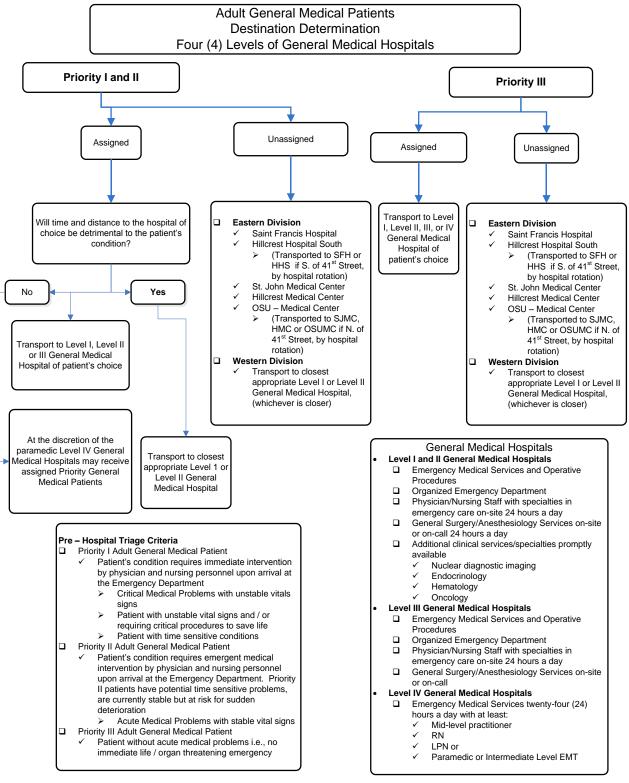

## Approved 11/12/14, Effective 1/15/15, replaces 9/15/12 and all prior versions **PROTOCOL 17A: Destination Determination – Adult General Medical Patients**

Approved 11/12/14, Effective 1/15/15, replaces 9/5/12 and all prior versions **PROTOCOL 17A: Destination Determination – Adult Cardiology Patients** 