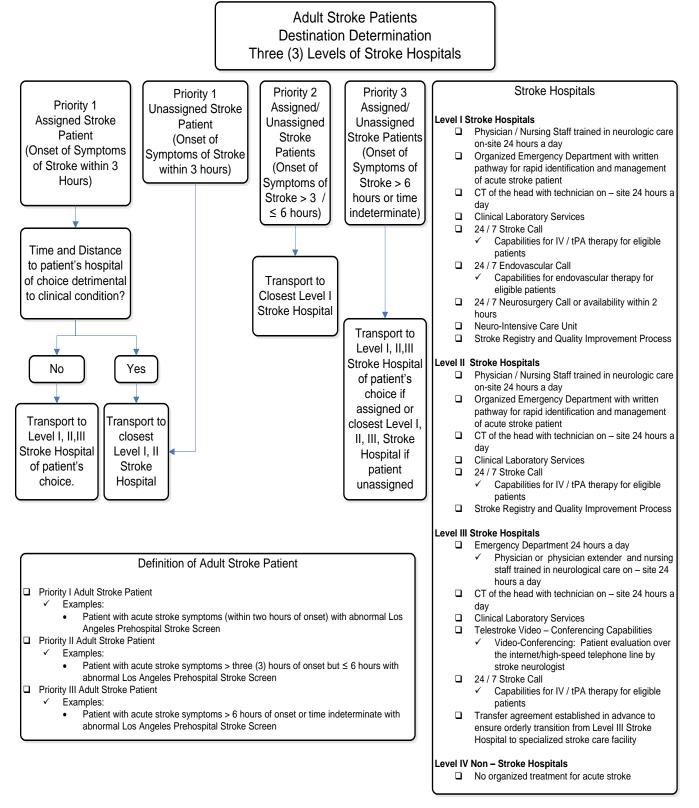

# Approved 11/12/14, Effective 1/15/15, replaces 9/5/12 and all prior versions **PROTOCOL 17A: Destination Determination – Adult Stroke Patients**