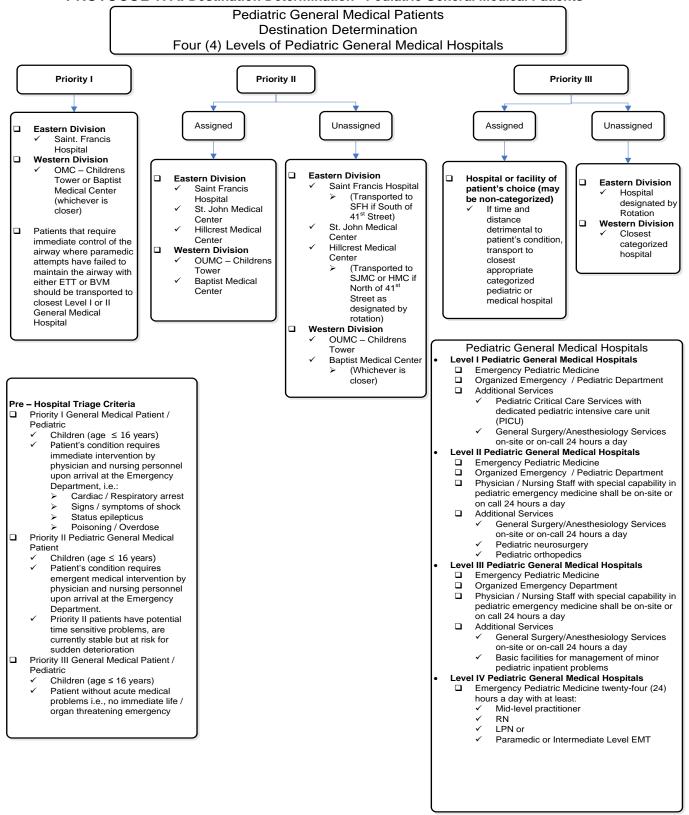

#### Approved 9/5/12, Effective 1/15/13, replaces 4/1/10 and all prior versions **PROTOCOL 17A: Destination Determination– Pediatric General Medical Patients**