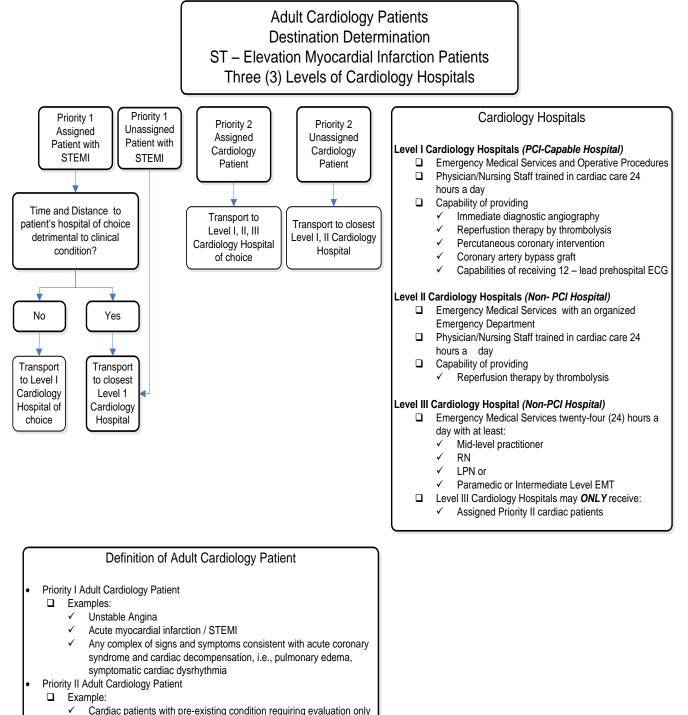

## Approved 11/12/14, Effective 1/15/15, replaces 9/15/12 and all prior versions **PROTOCOL 17A: Destination Determination – Adult General Medical Patients**

Approved 11/12/14, Effective 1/15/15, replaces 9/5/12 and all prior versions **PROTOCOL 17A: Destination Determination – Adult Cardiology Patients** 