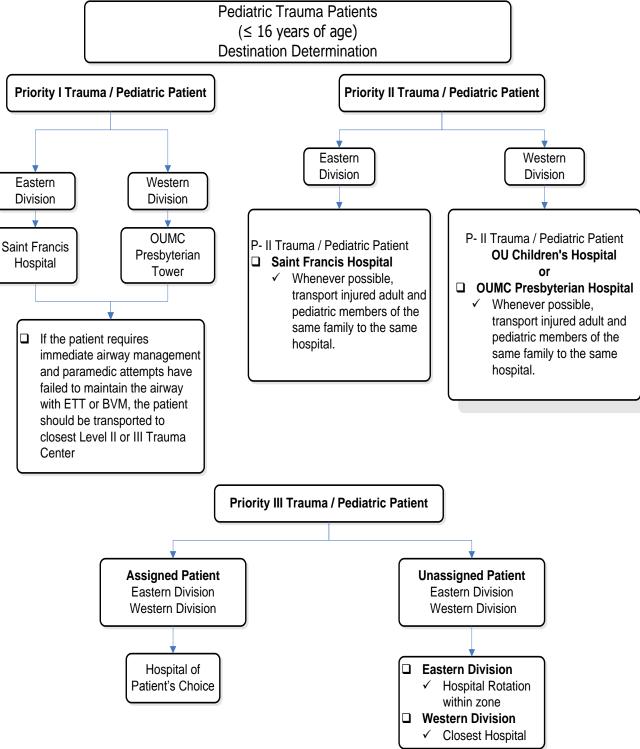

### Approved 11/12/14, Effective 1/15/13, replaces 4/1/10 and all prior versions **PROTOCOL 17A: Destination Determination – Adult Trauma Patients**