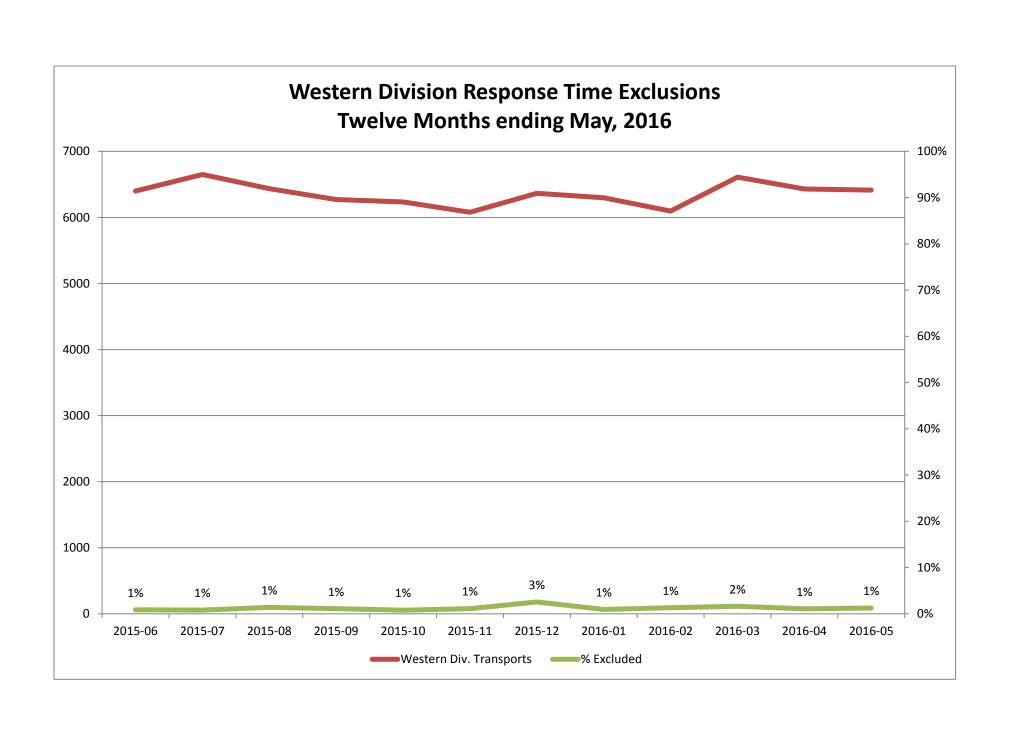

| Month                                                                                                                                                                                                                          | 2016-03                            |                              |                          |               | 2016-04                       |                             |                          |       | 2016-05                       |                             |                     |       |
|--------------------------------------------------------------------------------------------------------------------------------------------------------------------------------------------------------------------------------|------------------------------------|------------------------------|--------------------------|---------------|-------------------------------|-----------------------------|--------------------------|-------|-------------------------------|-----------------------------|---------------------|-------|
| Priority                                                                                                                                                                                                                       | 1                                  | 2                            | 3                        | 4             | 1                             | 2                           | 3                        | 4     | 1                             | 2                           | 3                   | 4     |
| Eastern Division                                                                                                                                                                                                               |                                    |                              |                          |               |                               |                             |                          |       |                               |                             |                     |       |
| Final Other                                                                                                                                                                                                                    | 14                                 | 1                            |                          |               | 15                            |                             |                          |       | 6                             |                             | 1                   |       |
| Final Other Declared Disaster                                                                                                                                                                                                  |                                    |                              |                          |               |                               |                             |                          |       |                               |                             |                     |       |
| Final Other 2nd Unit                                                                                                                                                                                                           |                                    |                              |                          |               |                               |                             |                          |       |                               |                             |                     |       |
| Final Other Interfacility Transfer                                                                                                                                                                                             |                                    |                              |                          |               |                               |                             |                          |       |                               |                             |                     |       |
| Final System Overload                                                                                                                                                                                                          | 42                                 | 33                           | 24                       |               | 39                            | 33                          | 12                       | 1     | 30                            | 21                          | 8                   |       |
| Final Weather                                                                                                                                                                                                                  | 14                                 | 1                            | 14                       |               | 11                            | 9                           | 6                        | 0     | 8                             | 1                           | 1                   |       |
| Eastern Exclusions Total                                                                                                                                                                                                       | 70                                 | 35                           | 38                       | 0             | 65                            | 42                          | 18                       | 1     | 44                            | 22                          | 10                  | 0     |
|                                                                                                                                                                                                                                |                                    | ·                            |                          |               |                               |                             |                          |       |                               | •                           | •                   |       |
| East Transports*                                                                                                                                                                                                               | 1774                               | 3193                         | 732                      | 5             | 1807                          | 3020                        | 693                      | 10    | 1707                          | 3131                        | 708                 | 17    |
| East Late                                                                                                                                                                                                                      | 186                                | 72                           | 142                      | 0             | 156                           | 84                          | 84                       | 3     | 151                           | 42                          | 58                  | 1     |
|                                                                                                                                                                                                                                |                                    | •                            | •                        |               |                               |                             |                          |       |                               | •                           | •                   |       |
| East % of Transports                                                                                                                                                                                                           | 4%                                 | 1%                           | 5%                       | 0%            | 4%                            | 1%                          | 3%                       | 0%    | 3%                            | 1%                          | 1%                  | 0%    |
|                                                                                                                                                                                                                                |                                    |                              |                          |               |                               |                             |                          |       |                               |                             |                     |       |
| East Compliance**                                                                                                                                                                                                              | 89%                                | 97%                          | 80%                      | 100%          | 91%                           | 97%                         | 87%                      | 70%   | 91%                           | 98%                         | 91%                 | 94%   |
| East Compliance W/O Exclusions**                                                                                                                                                                                               | 86%                                | 96%                          | 76%                      | 100%          | 88%                           | 95%                         | 85%                      | 63%   | 88%                           | 97%                         | 90%                 | 94%   |
| Lust compliance vi, o Exclusions                                                                                                                                                                                               |                                    |                              |                          |               |                               |                             |                          |       |                               |                             |                     |       |
| Lust compliance 11, o Exclusions                                                                                                                                                                                               |                                    | •                            |                          |               |                               |                             |                          |       |                               |                             |                     |       |
| Lust compliance 17, 5 Exclusions                                                                                                                                                                                               |                                    |                              |                          |               |                               |                             |                          |       |                               |                             |                     |       |
| Month                                                                                                                                                                                                                          |                                    | 2016                         | 5-03                     |               |                               | 2010                        | 6-04                     |       |                               | 2016                        | 5-05                |       |
|                                                                                                                                                                                                                                | 1                                  | 2016                         | 6-03<br>3                | 4             | 1                             | 2010                        | 6-04                     | 4     | 1                             | 2016                        | 5-05<br>3           | 4     |
| Month                                                                                                                                                                                                                          |                                    |                              |                          | 4             | 1                             |                             |                          | 4     | 1                             |                             |                     | 4     |
| Month<br>Priority                                                                                                                                                                                                              |                                    |                              |                          | 4             | 1                             |                             |                          | 4     | 1                             |                             |                     | 4     |
| Month<br>Priority<br>Western Division                                                                                                                                                                                          |                                    |                              |                          | 4             | 1                             |                             |                          | 4     | 1                             |                             |                     | 4     |
| Month Priority Western Division Final Other                                                                                                                                                                                    |                                    |                              |                          | 4             | 1                             |                             |                          | 4     | 1                             |                             |                     | 4     |
| Month Priority Western Division Final Other Final Other Declared Disaster                                                                                                                                                      |                                    |                              |                          | 4             | 1                             |                             |                          | 4     | 1                             |                             |                     | 4     |
| Month Priority Western Division Final Other Final Other Declared Disaster Final Other 2nd Unit                                                                                                                                 |                                    |                              |                          | 4             | 1 33                          |                             |                          | 4     | 1 34                          |                             |                     | 4     |
| Month Priority Western Division Final Other Final Other Declared Disaster Final Other 2nd Unit Final Other Interfacility Transfer                                                                                              | 1                                  | 2                            | 3                        | 4             |                               | 2                           |                          | 4     |                               | 2                           | 3                   | 4     |
| Month Priority  Western Division  Final Other Final Other Declared Disaster Final Other 2nd Unit Final Other Interfacility Transfer  Final System Overload                                                                     | 1 48                               | 2                            | 1                        | 4             | 33                            | 13                          | 3                        | 4     | 34                            | 20                          | 3                   | 4     |
| Month Priority  Western Division  Final Other Final Other Declared Disaster Final Other 2nd Unit Final Other Interfacility Transfer  Final System Overload Final Weather                                                       | 1 48 23                            | 2<br>19<br>16                | 3<br>1<br>1              |               | 33<br>18                      | 2<br>13<br>4                | 2                        |       | 34 20                         | 20 5                        | 2                   |       |
| Month Priority  Western Division  Final Other Final Other Declared Disaster Final Other 2nd Unit Final Other Interfacility Transfer  Final System Overload Final Weather                                                       | 1<br>48<br>23<br>71                | 2<br>19<br>16                | 3<br>1<br>1              |               | 33<br>18                      | 2<br>13<br>4                | 2                        |       | 34 20                         | 20 5                        | 2                   |       |
| Month Priority  Western Division  Final Other Final Other Declared Disaster Final Other 2nd Unit Final Other Interfacility Transfer  Final System Overload Final Weather  Western Exclusions Total                             | 1<br>48<br>23<br>71                | 19<br>16<br>35               | 3<br>1<br>1<br>2         | 0             | 33<br>18<br>51                | 13<br>4<br>17               | 2 2                      | 0     | 34<br>20<br>54                | 20<br>5<br>25               | 2 2                 | 0     |
| Month Priority  Western Division  Final Other Final Other Declared Disaster Final Other 2nd Unit Final Other Interfacility Transfer  Final System Overload Final Weather  Western Exclusions Total                             | 48<br>23<br>71                     | 19<br>16<br>35               | 3<br>1<br>1<br>2         | 0             | 33<br>18<br>51<br>2230        | 13<br>4<br>17               | 2<br>2<br>2              | 0     | 34<br>20<br>54                | 20<br>5<br>25               | 2<br>2<br>600       | 0     |
| Month Priority  Western Division  Final Other Final Other Declared Disaster Final Other 2nd Unit Final Other Interfacility Transfer  Final System Overload Final Weather  Western Exclusions Total                             | 1<br>48<br>23<br>71<br>2350<br>219 | 19<br>16<br>35               | 3<br>1<br>1<br>2         | 0             | 33<br>18<br>51<br>2230        | 13<br>4<br>17               | 2<br>2<br>2              | 0     | 34<br>20<br>54                | 20<br>5<br>25               | 2<br>2<br>600       | 0     |
| Month Priority  Western Division  Final Other Final Other Declared Disaster Final Other 2nd Unit Final Other Interfacility Transfer  Final System Overload Final Weather  Western Exclusions Total  West Transports* West Late | 1<br>48<br>23<br>71<br>2350<br>219 | 19<br>16<br>35<br>3570<br>64 | 1<br>1<br>2<br>687<br>41 | <b>0</b> 2 0  | 33<br>18<br>51<br>2230<br>178 | 13<br>4<br>17<br>3576<br>46 | 2<br>2<br>2<br>622<br>17 | 0 3 1 | 34<br>20<br>54<br>2354<br>228 | 20<br>5<br>25<br>3457<br>44 | 2<br>2<br>600<br>29 | 0     |
| Month Priority  Western Division  Final Other Final Other Declared Disaster Final Other 2nd Unit Final Other Interfacility Transfer  Final System Overload Final Weather  Western Exclusions Total  West Transports* West Late | 1<br>48<br>23<br>71<br>2350<br>219 | 19<br>16<br>35<br>3570<br>64 | 1<br>1<br>2<br>687<br>41 | <b>0</b> 0 0% | 33<br>18<br>51<br>2230<br>178 | 13<br>4<br>17<br>3576<br>46 | 2<br>2<br>2<br>622<br>17 | 0 3 1 | 34<br>20<br>54<br>2354<br>228 | 20<br>5<br>25<br>3457<br>44 | 2<br>2<br>600<br>29 | 0 2 1 |