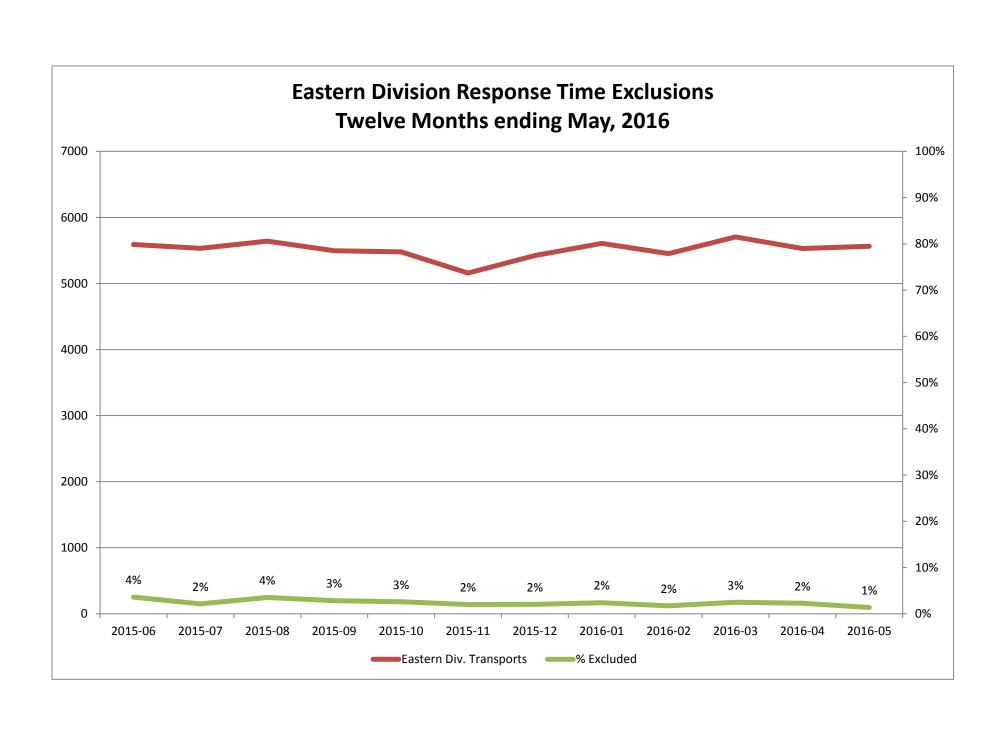

| Month                                                                                                                                                                                                                          | 2016-03                            |                              |                          |               | 2016-04                       |                             |                          |       | 2016-05                       |                             |                     |       |
|--------------------------------------------------------------------------------------------------------------------------------------------------------------------------------------------------------------------------------|------------------------------------|------------------------------|--------------------------|---------------|-------------------------------|-----------------------------|--------------------------|-------|-------------------------------|-----------------------------|---------------------|-------|
| Priority                                                                                                                                                                                                                       | 1                                  | 2                            | 3                        | 4             | 1                             | 2                           | 3                        | 4     | 1                             | 2                           | 3                   | 4     |
| Eastern Division                                                                                                                                                                                                               |                                    |                              |                          |               |                               |                             |                          |       |                               |                             |                     |       |
| Final Other                                                                                                                                                                                                                    | 14                                 | 1                            |                          |               | 15                            |                             |                          |       | 6                             |                             | 1                   |       |
| Final Other Declared Disaster                                                                                                                                                                                                  |                                    |                              |                          |               |                               |                             |                          |       |                               |                             |                     |       |
| Final Other 2nd Unit                                                                                                                                                                                                           |                                    |                              |                          |               |                               |                             |                          |       |                               |                             |                     |       |
| Final Other Interfacility Transfer                                                                                                                                                                                             |                                    |                              |                          |               |                               |                             |                          |       |                               |                             |                     |       |
| Final System Overload                                                                                                                                                                                                          | 42                                 | 33                           | 24                       |               | 39                            | 33                          | 12                       | 1     | 30                            | 21                          | 8                   |       |
| Final Weather                                                                                                                                                                                                                  | 14                                 | 1                            | 14                       |               | 11                            | 9                           | 6                        | 0     | 8                             | 1                           | 1                   |       |
| Eastern Exclusions Total                                                                                                                                                                                                       | 70                                 | 35                           | 38                       | 0             | 65                            | 42                          | 18                       | 1     | 44                            | 22                          | 10                  | 0     |
|                                                                                                                                                                                                                                |                                    | ·                            |                          |               |                               |                             |                          |       |                               | •                           | •                   |       |
| East Transports*                                                                                                                                                                                                               | 1774                               | 3193                         | 732                      | 5             | 1807                          | 3020                        | 693                      | 10    | 1707                          | 3131                        | 708                 | 17    |
| East Late                                                                                                                                                                                                                      | 186                                | 72                           | 142                      | 0             | 156                           | 84                          | 84                       | 3     | 151                           | 42                          | 58                  | 1     |
|                                                                                                                                                                                                                                |                                    | •                            | •                        |               |                               |                             |                          |       |                               | •                           | •                   |       |
| East % of Transports                                                                                                                                                                                                           | 4%                                 | 1%                           | 5%                       | 0%            | 4%                            | 1%                          | 3%                       | 0%    | 3%                            | 1%                          | 1%                  | 0%    |
|                                                                                                                                                                                                                                |                                    |                              |                          |               |                               |                             |                          |       |                               |                             |                     |       |
| East Compliance**                                                                                                                                                                                                              | 89%                                | 97%                          | 80%                      | 100%          | 91%                           | 97%                         | 87%                      | 70%   | 91%                           | 98%                         | 91%                 | 94%   |
| East Compliance W/O Exclusions**                                                                                                                                                                                               | 86%                                | 96%                          | 76%                      | 100%          | 88%                           | 95%                         | 85%                      | 63%   | 88%                           | 97%                         | 90%                 | 94%   |
| Lust compliance vi, o Exclusions                                                                                                                                                                                               |                                    |                              |                          |               |                               |                             |                          |       |                               |                             |                     |       |
| Lust compliance 11, o Exclusions                                                                                                                                                                                               |                                    | •                            |                          |               |                               |                             |                          |       |                               |                             |                     |       |
| Lust compliance 17, 5 Exclusions                                                                                                                                                                                               |                                    |                              |                          |               |                               |                             |                          |       |                               |                             |                     |       |
| Month                                                                                                                                                                                                                          |                                    | 2016                         | 5-03                     |               |                               | 2010                        | 6-04                     |       |                               | 2016                        | 5-05                |       |
|                                                                                                                                                                                                                                | 1                                  | 2016                         | 6-03<br>3                | 4             | 1                             | 2010                        | 6-04                     | 4     | 1                             | 2016                        | 5-05<br>3           | 4     |
| Month                                                                                                                                                                                                                          |                                    |                              |                          | 4             | 1                             |                             |                          | 4     | 1                             |                             |                     | 4     |
| Month<br>Priority                                                                                                                                                                                                              |                                    |                              |                          | 4             | 1                             |                             |                          | 4     | 1                             |                             |                     | 4     |
| Month<br>Priority<br>Western Division                                                                                                                                                                                          |                                    |                              |                          | 4             | 1                             |                             |                          | 4     | 1                             |                             |                     | 4     |
| Month Priority Western Division Final Other                                                                                                                                                                                    |                                    |                              |                          | 4             | 1                             |                             |                          | 4     | 1                             |                             |                     | 4     |
| Month Priority Western Division Final Other Final Other Declared Disaster                                                                                                                                                      |                                    |                              |                          | 4             | 1                             |                             |                          | 4     | 1                             |                             |                     | 4     |
| Month Priority Western Division Final Other Final Other Declared Disaster Final Other 2nd Unit                                                                                                                                 |                                    |                              |                          | 4             | 1 33                          |                             |                          | 4     | 1 34                          |                             |                     | 4     |
| Month Priority Western Division Final Other Final Other Declared Disaster Final Other 2nd Unit Final Other Interfacility Transfer                                                                                              | 1                                  | 2                            | 3                        | 4             |                               | 2                           |                          | 4     |                               | 2                           | 3                   | 4     |
| Month Priority  Western Division  Final Other Final Other Declared Disaster Final Other 2nd Unit Final Other Interfacility Transfer  Final System Overload                                                                     | 1 48                               | 2                            | 1                        | 4             | 33                            | 13                          | 3                        | 4     | 34                            | 20                          | 3                   | 4     |
| Month Priority  Western Division  Final Other Final Other Declared Disaster Final Other 2nd Unit Final Other Interfacility Transfer  Final System Overload Final Weather                                                       | 1 48 23                            | 2<br>19<br>16                | 3<br>1<br>1              |               | 33<br>18                      | 2<br>13<br>4                | 2                        |       | 34 20                         | 20 5                        | 2                   |       |
| Month Priority  Western Division  Final Other Final Other Declared Disaster Final Other 2nd Unit Final Other Interfacility Transfer  Final System Overload Final Weather                                                       | 1<br>48<br>23<br>71                | 2<br>19<br>16                | 3<br>1<br>1              |               | 33<br>18                      | 2<br>13<br>4                | 2                        |       | 34 20                         | 20 5                        | 2                   |       |
| Month Priority  Western Division  Final Other Final Other Declared Disaster Final Other 2nd Unit Final Other Interfacility Transfer  Final System Overload Final Weather  Western Exclusions Total                             | 1<br>48<br>23<br>71                | 19<br>16<br>35               | 3<br>1<br>1<br>2         | 0             | 33<br>18<br>51                | 13<br>4<br>17               | 2 2                      | 0     | 34<br>20<br>54                | 20<br>5<br>25               | 2 2                 | 0     |
| Month Priority  Western Division  Final Other Final Other Declared Disaster Final Other 2nd Unit Final Other Interfacility Transfer  Final System Overload Final Weather  Western Exclusions Total                             | 48<br>23<br>71                     | 19<br>16<br>35               | 3<br>1<br>1<br>2         | 0             | 33<br>18<br>51<br>2230        | 13<br>4<br>17               | 2<br>2<br>2              | 0     | 34<br>20<br>54                | 20<br>5<br>25               | 2<br>2<br>600       | 0     |
| Month Priority  Western Division  Final Other Final Other Declared Disaster Final Other 2nd Unit Final Other Interfacility Transfer  Final System Overload Final Weather  Western Exclusions Total                             | 1<br>48<br>23<br>71<br>2350<br>219 | 19<br>16<br>35               | 3<br>1<br>1<br>2         | 0             | 33<br>18<br>51<br>2230        | 13<br>4<br>17               | 2<br>2<br>2              | 0     | 34<br>20<br>54                | 20<br>5<br>25               | 2<br>2<br>600       | 0     |
| Month Priority  Western Division  Final Other Final Other Declared Disaster Final Other 2nd Unit Final Other Interfacility Transfer  Final System Overload Final Weather  Western Exclusions Total  West Transports* West Late | 1<br>48<br>23<br>71<br>2350<br>219 | 19<br>16<br>35<br>3570<br>64 | 1<br>1<br>2<br>687<br>41 | <b>0</b> 2 0  | 33<br>18<br>51<br>2230<br>178 | 13<br>4<br>17<br>3576<br>46 | 2<br>2<br>2<br>622<br>17 | 0 3 1 | 34<br>20<br>54<br>2354<br>228 | 20<br>5<br>25<br>3457<br>44 | 2<br>2<br>600<br>29 | 0     |
| Month Priority  Western Division  Final Other Final Other Declared Disaster Final Other 2nd Unit Final Other Interfacility Transfer  Final System Overload Final Weather  Western Exclusions Total  West Transports* West Late | 1<br>48<br>23<br>71<br>2350<br>219 | 19<br>16<br>35<br>3570<br>64 | 1<br>1<br>2<br>687<br>41 | <b>0</b> 0 0% | 33<br>18<br>51<br>2230<br>178 | 13<br>4<br>17<br>3576<br>46 | 2<br>2<br>2<br>622<br>17 | 0 3 1 | 34<br>20<br>54<br>2354<br>228 | 20<br>5<br>25<br>3457<br>44 | 2<br>2<br>600<br>29 | 0 2 1 |