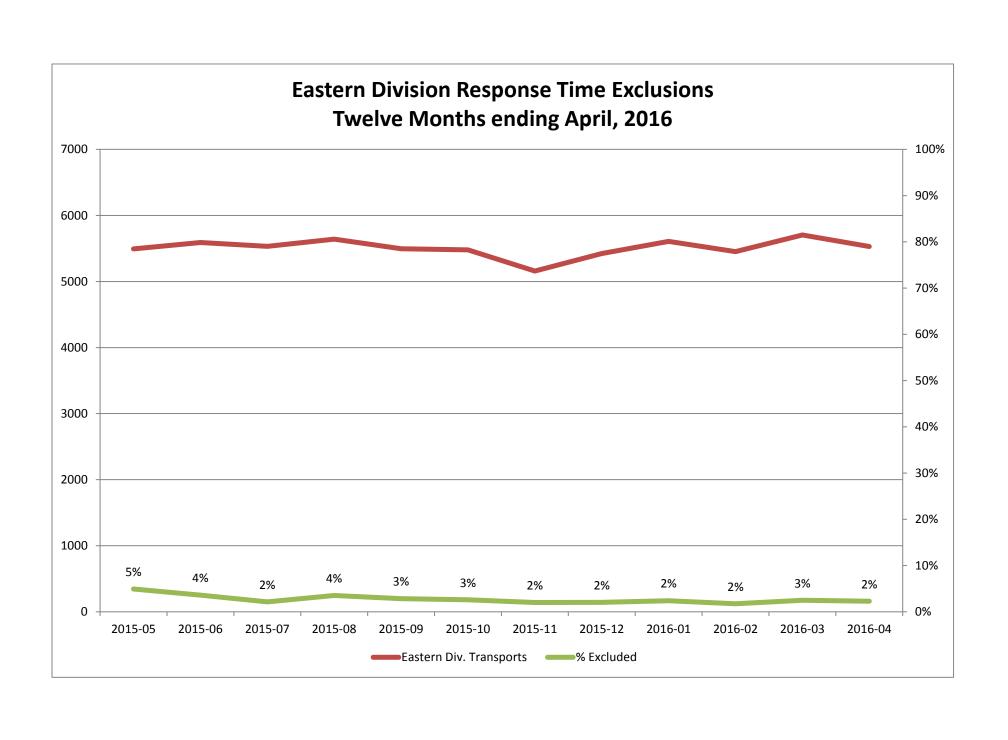

| Month                                                                                                                                                                                                                          | 2016-02                                 |                                                |                                       |              | 2016-03                            |                                           |                                       |              | 2016-04                       |                             |                   |       |
|--------------------------------------------------------------------------------------------------------------------------------------------------------------------------------------------------------------------------------|-----------------------------------------|------------------------------------------------|---------------------------------------|--------------|------------------------------------|-------------------------------------------|---------------------------------------|--------------|-------------------------------|-----------------------------|-------------------|-------|
| Priority                                                                                                                                                                                                                       | 1                                       | 2                                              | 3                                     | 4            | 1                                  | 2                                         | 3                                     | 4            | 1                             | 2                           | 3                 | 4     |
| Eastern Division                                                                                                                                                                                                               |                                         |                                                |                                       |              |                                    |                                           |                                       |              |                               |                             |                   |       |
| Final Other                                                                                                                                                                                                                    | 18                                      | 1                                              |                                       |              | 14                                 | 1                                         |                                       |              | 15                            |                             |                   |       |
| Final Other Declared Disaster                                                                                                                                                                                                  |                                         |                                                |                                       |              |                                    |                                           |                                       |              |                               |                             |                   |       |
| Final Other 2nd Unit                                                                                                                                                                                                           |                                         |                                                |                                       |              |                                    |                                           |                                       |              |                               |                             |                   |       |
| Final Other Interfacility Transfer                                                                                                                                                                                             |                                         |                                                |                                       |              |                                    |                                           |                                       |              |                               |                             |                   |       |
| Final System Overload                                                                                                                                                                                                          | 42                                      | 25                                             | 6                                     |              | 42                                 | 33                                        | 24                                    |              | 39                            | 33                          | 12                | 1     |
| Final Weather                                                                                                                                                                                                                  | 3                                       |                                                |                                       |              | 14                                 | 1                                         | 14                                    |              | 11                            | 9                           | 6                 | 0     |
| Eastern Exclusions Total                                                                                                                                                                                                       | 63                                      | 26                                             | 6                                     | 0            | 70                                 | 35                                        | 38                                    | 0            | 65                            | 42                          | 18                | 1     |
|                                                                                                                                                                                                                                |                                         |                                                |                                       |              |                                    |                                           |                                       |              |                               |                             |                   |       |
| East Transports*                                                                                                                                                                                                               | 1646                                    | 3038                                           | 752                                   | 15           | 1774                               | 3193                                      | 732                                   | 5            | 1807                          | 3020                        | 693               | 10    |
| East Late                                                                                                                                                                                                                      | 143                                     | 59                                             | 107                                   | 4            | 186                                | 72                                        | 142                                   | 0            | 156                           | 84                          | 84                | 3     |
|                                                                                                                                                                                                                                |                                         |                                                |                                       |              |                                    |                                           |                                       |              |                               |                             |                   |       |
| East % of Transports                                                                                                                                                                                                           | 4%                                      | 1%                                             | 1%                                    | 0%           | 4%                                 | 1%                                        | 5%                                    | 0%           | 4%                            | 1%                          | 3%                | 0%    |
|                                                                                                                                                                                                                                |                                         |                                                |                                       |              |                                    |                                           |                                       |              |                               |                             |                   |       |
| East Compliance**                                                                                                                                                                                                              | 91%                                     | 98%                                            | 85%                                   | 73%          | 89%                                | 97%                                       | 80%                                   | 100%         | 91%                           | 97%                         | 87%               | 70%   |
|                                                                                                                                                                                                                                |                                         |                                                |                                       | =00/         | 0.00                               | 96%                                       | 76%                                   | 100%         | 88%                           | 95%                         | 85%               | 63%   |
| East Compliance W/O Exclusions**                                                                                                                                                                                               | 87%                                     | 97%                                            | 85%                                   | 73%          | 86%                                | 90%                                       | 7070                                  | 10070        |                               |                             |                   |       |
| East Compliance W/O Exclusions**                                                                                                                                                                                               | 87%                                     | 97%                                            | 85%                                   | /3%          | 86%                                | 90%                                       | 7070                                  | 10070        |                               |                             |                   |       |
| East Compliance W/O Exclusions**                                                                                                                                                                                               | 87%                                     | 97%                                            | 85%                                   | /3%          | 86%                                | 90%                                       | 7070                                  | 10070        |                               |                             | <u>.</u>          |       |
| East Compliance W/O Exclusions**  Month                                                                                                                                                                                        |                                         | 97%<br><b>201</b> 6                            |                                       | /3%          | 86%                                | 2010                                      |                                       | 10070        |                               | 2010                        | 5-04              |       |
|                                                                                                                                                                                                                                |                                         | '                                              |                                       | /3%          | 1                                  |                                           |                                       | 4            | 1                             | 2010                        | 6-04<br>3         | 4     |
| Month                                                                                                                                                                                                                          |                                         | 2016                                           | 5-02                                  |              |                                    | 201                                       | 6-03                                  |              | 1                             |                             |                   | 4     |
| Month<br>Priority                                                                                                                                                                                                              |                                         | 2016                                           | 5-02                                  |              |                                    | 201                                       | 6-03                                  |              | 1                             |                             |                   | 4     |
| Month<br>Priority<br>Western Division                                                                                                                                                                                          | 1                                       | 2016                                           | 5-02                                  |              |                                    | 201                                       | 6-03                                  |              | 1                             |                             |                   | 4     |
| Month Priority Western Division Final Other                                                                                                                                                                                    | 1                                       | 2016                                           | 5-02                                  |              |                                    | 201                                       | 6-03                                  |              | 1                             |                             |                   | 4     |
| Month Priority Western Division Final Other Final Other Declared Disaster                                                                                                                                                      | 1                                       | 2016                                           | 5-02                                  |              |                                    | 201                                       | 6-03                                  |              | 1                             |                             |                   | 4     |
| Month Priority Western Division Final Other Final Other Declared Disaster Final Other 2nd Unit                                                                                                                                 | 1                                       | 2016                                           | 5-02                                  |              |                                    | 201                                       | 6-03                                  |              | 1 33                          |                             |                   | 4     |
| Month Priority Western Division Final Other Final Other Declared Disaster Final Other 2nd Unit Final Other Interfacility Transfer                                                                                              | 3                                       | 2016                                           | 3                                     |              | 1                                  | 2010                                      | 6-03                                  |              |                               | 2                           |                   | 4     |
| Month Priority  Western Division  Final Other Final Other Declared Disaster Final Other 2nd Unit Final Other Interfacility Transfer  Final System Overload                                                                     | 1<br>3<br>28<br>12                      | 2016                                           | 5-02<br>3                             |              | 1 48                               | 2010                                      | 5-03                                  |              | 33                            | 13                          | 3                 | 4     |
| Month Priority  Western Division  Final Other Final Other Declared Disaster Final Other 2nd Unit Final Other Interfacility Transfer  Final System Overload Final Weather                                                       | 1<br>3<br>28<br>12                      | 2016                                           | 3 2 3                                 | 4            | 1 48 23                            | 2010                                      | 6-03<br>3<br>1<br>1                   | 4            | 33<br>18                      | 2<br>13<br>4                | 2                 |       |
| Month Priority  Western Division  Final Other Final Other Declared Disaster Final Other 2nd Unit Final Other Interfacility Transfer  Final System Overload Final Weather                                                       | 1<br>3<br>28<br>12<br>43                | 2016<br>2<br>2<br>3<br>9<br>32                 | 3 2 3                                 | 4            | 1 48 23                            | 2010<br>2<br>19<br>16<br>35               | 6-03<br>3<br>1<br>1                   | 4            | 33<br>18                      | 2<br>13<br>4                | 2                 |       |
| Month Priority  Western Division  Final Other Final Other Declared Disaster Final Other 2nd Unit Final Other Interfacility Transfer  Final System Overload Final Weather  Western Exclusions Total                             | 1<br>3<br>28<br>12<br>43                | 2016<br>2<br>2<br>3<br>9<br>32                 | 5-02<br>3<br>2<br>3<br>5              | 0            | 1<br>48<br>23<br>71                | 2010<br>2<br>19<br>16<br>35               | 5-03<br>3<br>1<br>1<br>2              | 0            | 33<br>18<br>51                | 13<br>4<br>17               | 2 2               | 0     |
| Month Priority  Western Division  Final Other Final Other Declared Disaster Final Other 2nd Unit Final Other Interfacility Transfer  Final System Overload Final Weather  Western Exclusions Total                             | 1<br>3<br>28<br>12<br>43                | 2016<br>2<br>2<br>23<br>9<br>32                | 3<br>3<br>2<br>3<br>5                 | <b>4 0 4</b> | 1<br>48<br>23<br>71                | 2010<br>2<br>19<br>16<br>35               | 5-03<br>3<br>1<br>1<br>2              | <b>4 0 2</b> | 33<br>18<br>51                | 13<br>4<br>17               | 2<br>2<br>2       | 0     |
| Month Priority  Western Division  Final Other Final Other Declared Disaster Final Other 2nd Unit Final Other Interfacility Transfer  Final System Overload Final Weather  Western Exclusions Total                             | 1<br>3<br>28<br>12<br>43<br>2200<br>226 | 2016<br>2<br>2<br>23<br>9<br>32                | 3<br>3<br>2<br>3<br>5                 | <b>4 0 4</b> | 1<br>48<br>23<br>71                | 2010<br>2<br>19<br>16<br>35<br>3570<br>64 | 5-03<br>3<br>1<br>1<br>2              | <b>4 0 2</b> | 33<br>18<br>51                | 13<br>4<br>17               | 2<br>2<br>2       | 0     |
| Month Priority  Western Division  Final Other Final Other Declared Disaster Final Other 2nd Unit Final Other Interfacility Transfer  Final System Overload Final Weather  Western Exclusions Total  West Transports* West Late | 1<br>3<br>28<br>12<br>43<br>2200<br>226 | 2016<br>2<br>2<br>323<br>9<br>32<br>3222<br>85 | 3<br>3<br>2<br>3<br>5<br>671<br>43    | <b>0</b>     | 1<br>48<br>23<br>71<br>2350<br>219 | 2010<br>2<br>19<br>16<br>35<br>3570<br>64 | 5-03<br>3<br>1<br>1<br>2<br>687<br>41 | <b>0</b>     | 33<br>18<br>51<br>2230<br>178 | 13<br>4<br>17<br>3576<br>46 | 2<br>2<br>2<br>17 | 0 3 1 |
| Month Priority  Western Division  Final Other Final Other Declared Disaster Final Other 2nd Unit Final Other Interfacility Transfer  Final System Overload Final Weather  Western Exclusions Total  West Transports* West Late | 28<br>12<br>43<br>2200<br>226           | 2016<br>2<br>2<br>323<br>9<br>32<br>3222<br>85 | 5-02<br>3<br>2<br>3<br>5<br>671<br>43 | <b>0</b>     | 1<br>48<br>23<br>71<br>2350<br>219 | 2010<br>2<br>19<br>16<br>35<br>3570<br>64 | 5-03<br>3<br>1<br>1<br>2<br>687<br>41 | <b>0</b>     | 33<br>18<br>51<br>2230<br>178 | 13<br>4<br>17<br>3576<br>46 | 2<br>2<br>2<br>17 | 0 3 1 |