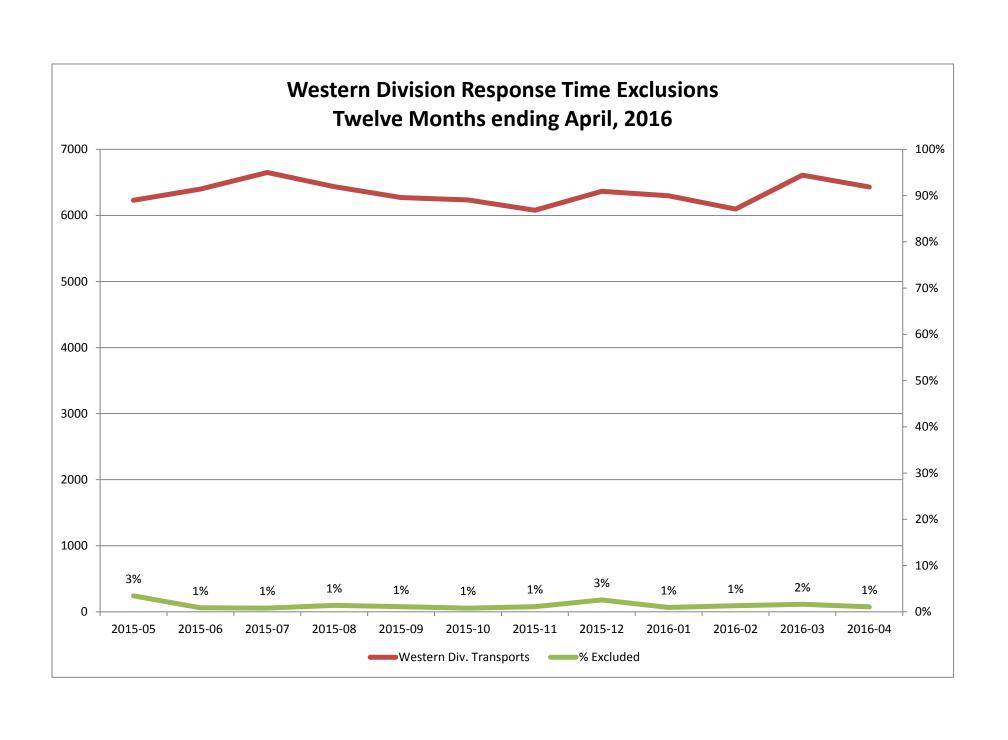

| Month                                                                                                                                                                                                                          | 2016-02                                 |                                                |                                       |              | 2016-03                            |                                           |                                       |              | 2016-04                       |                             |                   |       |
|--------------------------------------------------------------------------------------------------------------------------------------------------------------------------------------------------------------------------------|-----------------------------------------|------------------------------------------------|---------------------------------------|--------------|------------------------------------|-------------------------------------------|---------------------------------------|--------------|-------------------------------|-----------------------------|-------------------|-------|
| Priority                                                                                                                                                                                                                       | 1                                       | 2                                              | 3                                     | 4            | 1                                  | 2                                         | 3                                     | 4            | 1                             | 2                           | 3                 | 4     |
| Eastern Division                                                                                                                                                                                                               |                                         |                                                |                                       |              |                                    |                                           |                                       |              |                               |                             |                   |       |
| Final Other                                                                                                                                                                                                                    | 18                                      | 1                                              |                                       |              | 14                                 | 1                                         |                                       |              | 15                            |                             |                   |       |
| Final Other Declared Disaster                                                                                                                                                                                                  |                                         |                                                |                                       |              |                                    |                                           |                                       |              |                               |                             |                   |       |
| Final Other 2nd Unit                                                                                                                                                                                                           |                                         |                                                |                                       |              |                                    |                                           |                                       |              |                               |                             |                   |       |
| Final Other Interfacility Transfer                                                                                                                                                                                             |                                         |                                                |                                       |              |                                    |                                           |                                       |              |                               |                             |                   |       |
| Final System Overload                                                                                                                                                                                                          | 42                                      | 25                                             | 6                                     |              | 42                                 | 33                                        | 24                                    |              | 39                            | 33                          | 12                | 1     |
| Final Weather                                                                                                                                                                                                                  | 3                                       |                                                |                                       |              | 14                                 | 1                                         | 14                                    |              | 11                            | 9                           | 6                 | 0     |
| Eastern Exclusions Total                                                                                                                                                                                                       | 63                                      | 26                                             | 6                                     | 0            | 70                                 | 35                                        | 38                                    | 0            | 65                            | 42                          | 18                | 1     |
|                                                                                                                                                                                                                                |                                         |                                                |                                       |              |                                    |                                           |                                       |              |                               |                             |                   |       |
| East Transports*                                                                                                                                                                                                               | 1646                                    | 3038                                           | 752                                   | 15           | 1774                               | 3193                                      | 732                                   | 5            | 1807                          | 3020                        | 693               | 10    |
| East Late                                                                                                                                                                                                                      | 143                                     | 59                                             | 107                                   | 4            | 186                                | 72                                        | 142                                   | 0            | 156                           | 84                          | 84                | 3     |
|                                                                                                                                                                                                                                |                                         |                                                |                                       |              |                                    |                                           |                                       |              |                               |                             |                   |       |
| East % of Transports                                                                                                                                                                                                           | 4%                                      | 1%                                             | 1%                                    | 0%           | 4%                                 | 1%                                        | 5%                                    | 0%           | 4%                            | 1%                          | 3%                | 0%    |
|                                                                                                                                                                                                                                |                                         |                                                |                                       |              |                                    |                                           |                                       |              |                               |                             |                   |       |
| East Compliance**                                                                                                                                                                                                              | 91%                                     | 98%                                            | 85%                                   | 73%          | 89%                                | 97%                                       | 80%                                   | 100%         | 91%                           | 97%                         | 87%               | 70%   |
|                                                                                                                                                                                                                                |                                         |                                                |                                       | =00/         | 0.00                               | 96%                                       | 76%                                   | 100%         | 88%                           | 95%                         | 85%               | 63%   |
| East Compliance W/O Exclusions**                                                                                                                                                                                               | 87%                                     | 97%                                            | 85%                                   | 73%          | 86%                                | 90%                                       | 7070                                  | 10070        |                               |                             |                   |       |
| East Compliance W/O Exclusions**                                                                                                                                                                                               | 87%                                     | 97%                                            | 85%                                   | /3%          | 86%                                | 90%                                       | 7070                                  | 10070        |                               |                             |                   |       |
| East Compliance W/O Exclusions**                                                                                                                                                                                               | 87%                                     | 97%                                            | 85%                                   | /3%          | 86%                                | 90%                                       | 7070                                  | 10070        |                               |                             | <u>.</u>          |       |
| East Compliance W/O Exclusions**  Month                                                                                                                                                                                        |                                         | 97%<br><b>201</b> 6                            |                                       | /3%          | 86%                                | 2010                                      |                                       | 10070        |                               | 2010                        | 5-04              |       |
|                                                                                                                                                                                                                                |                                         | '                                              |                                       | /3%          | 1                                  |                                           |                                       | 4            | 1                             | 2010                        | 6-04<br>3         | 4     |
| Month                                                                                                                                                                                                                          |                                         | 2016                                           | 5-02                                  |              |                                    | 201                                       | 6-03                                  |              | 1                             |                             |                   | 4     |
| Month<br>Priority                                                                                                                                                                                                              |                                         | 2016                                           | 5-02                                  |              |                                    | 201                                       | 6-03                                  |              | 1                             |                             |                   | 4     |
| Month<br>Priority<br>Western Division                                                                                                                                                                                          | 1                                       | 2016                                           | 5-02                                  |              |                                    | 201                                       | 6-03                                  |              | 1                             |                             |                   | 4     |
| Month Priority Western Division Final Other                                                                                                                                                                                    | 1                                       | 2016                                           | 5-02                                  |              |                                    | 201                                       | 6-03                                  |              | 1                             |                             |                   | 4     |
| Month Priority Western Division Final Other Final Other Declared Disaster                                                                                                                                                      | 1                                       | 2016                                           | 5-02                                  |              |                                    | 201                                       | 6-03                                  |              | 1                             |                             |                   | 4     |
| Month Priority Western Division Final Other Final Other Declared Disaster Final Other 2nd Unit                                                                                                                                 | 1                                       | 2016                                           | 5-02                                  |              |                                    | 201                                       | 6-03                                  |              | 1 33                          |                             |                   | 4     |
| Month Priority Western Division Final Other Final Other Declared Disaster Final Other 2nd Unit Final Other Interfacility Transfer                                                                                              | 3                                       | 2016                                           | 3                                     |              | 1                                  | 2010                                      | 6-03                                  |              |                               | 2                           |                   | 4     |
| Month Priority  Western Division  Final Other Final Other Declared Disaster Final Other 2nd Unit Final Other Interfacility Transfer  Final System Overload                                                                     | 1<br>3<br>28<br>12                      | 2016                                           | 5-02<br>3                             |              | 1 48                               | 2010                                      | 5-03                                  |              | 33                            | 13                          | 3                 | 4     |
| Month Priority  Western Division  Final Other Final Other Declared Disaster Final Other 2nd Unit Final Other Interfacility Transfer  Final System Overload Final Weather                                                       | 1<br>3<br>28<br>12                      | 2016                                           | 3 2 3                                 | 4            | 1 48 23                            | 2010                                      | 6-03<br>3<br>1<br>1                   | 4            | 33<br>18                      | 2<br>13<br>4                | 2                 |       |
| Month Priority  Western Division  Final Other Final Other Declared Disaster Final Other 2nd Unit Final Other Interfacility Transfer  Final System Overload Final Weather                                                       | 1<br>3<br>28<br>12<br>43                | 2016<br>2<br>2<br>3<br>9<br>32                 | 3 2 3                                 | 4            | 1 48 23                            | 2010<br>2<br>19<br>16<br>35               | 6-03<br>3<br>1<br>1                   | 4            | 33<br>18                      | 2<br>13<br>4                | 2                 |       |
| Month Priority  Western Division  Final Other Final Other Declared Disaster Final Other 2nd Unit Final Other Interfacility Transfer  Final System Overload Final Weather  Western Exclusions Total                             | 1<br>3<br>28<br>12<br>43                | 2016<br>2<br>2<br>3<br>9<br>32                 | 5-02<br>3<br>2<br>3<br>5              | 0            | 1<br>48<br>23<br>71                | 2010<br>2<br>19<br>16<br>35               | 5-03<br>3<br>1<br>1<br>2              | 0            | 33<br>18<br>51                | 13<br>4<br>17               | 2 2               | 0     |
| Month Priority  Western Division  Final Other Final Other Declared Disaster Final Other 2nd Unit Final Other Interfacility Transfer  Final System Overload Final Weather  Western Exclusions Total                             | 1<br>3<br>28<br>12<br>43                | 2016<br>2<br>2<br>23<br>9<br>32                | 3<br>3<br>2<br>3<br>5                 | <b>4 0 4</b> | 1<br>48<br>23<br>71                | 2010<br>2<br>19<br>16<br>35               | 5-03<br>3<br>1<br>1<br>2              | <b>4 0 2</b> | 33<br>18<br>51                | 13<br>4<br>17               | 2<br>2<br>2       | 0     |
| Month Priority  Western Division  Final Other Final Other Declared Disaster Final Other 2nd Unit Final Other Interfacility Transfer  Final System Overload Final Weather  Western Exclusions Total                             | 1<br>3<br>28<br>12<br>43<br>2200<br>226 | 2016<br>2<br>2<br>23<br>9<br>32                | 3<br>3<br>2<br>3<br>5                 | <b>4 0 4</b> | 1<br>48<br>23<br>71                | 2010<br>2<br>19<br>16<br>35<br>3570<br>64 | 5-03<br>3<br>1<br>1<br>2              | <b>4 0 2</b> | 33<br>18<br>51                | 13<br>4<br>17               | 2<br>2<br>2       | 0     |
| Month Priority  Western Division  Final Other Final Other Declared Disaster Final Other 2nd Unit Final Other Interfacility Transfer  Final System Overload Final Weather  Western Exclusions Total  West Transports* West Late | 1<br>3<br>28<br>12<br>43<br>2200<br>226 | 2016<br>2<br>2<br>323<br>9<br>32<br>3222<br>85 | 3<br>3<br>2<br>3<br>5<br>671<br>43    | <b>0</b>     | 1<br>48<br>23<br>71<br>2350<br>219 | 2010<br>2<br>19<br>16<br>35<br>3570<br>64 | 5-03<br>3<br>1<br>1<br>2<br>687<br>41 | <b>0</b>     | 33<br>18<br>51<br>2230<br>178 | 13<br>4<br>17<br>3576<br>46 | 2<br>2<br>2<br>17 | 0 3 1 |
| Month Priority  Western Division  Final Other Final Other Declared Disaster Final Other 2nd Unit Final Other Interfacility Transfer  Final System Overload Final Weather  Western Exclusions Total  West Transports* West Late | 28<br>12<br>43<br>2200<br>226           | 2016<br>2<br>2<br>323<br>9<br>32<br>3222<br>85 | 5-02<br>3<br>2<br>3<br>5<br>671<br>43 | <b>0</b>     | 1<br>48<br>23<br>71<br>2350<br>219 | 2010<br>2<br>19<br>16<br>35<br>3570<br>64 | 5-03<br>3<br>1<br>1<br>2<br>687<br>41 | <b>0</b>     | 33<br>18<br>51<br>2230<br>178 | 13<br>4<br>17<br>3576<br>46 | 2<br>2<br>2<br>17 | 0 3 1 |