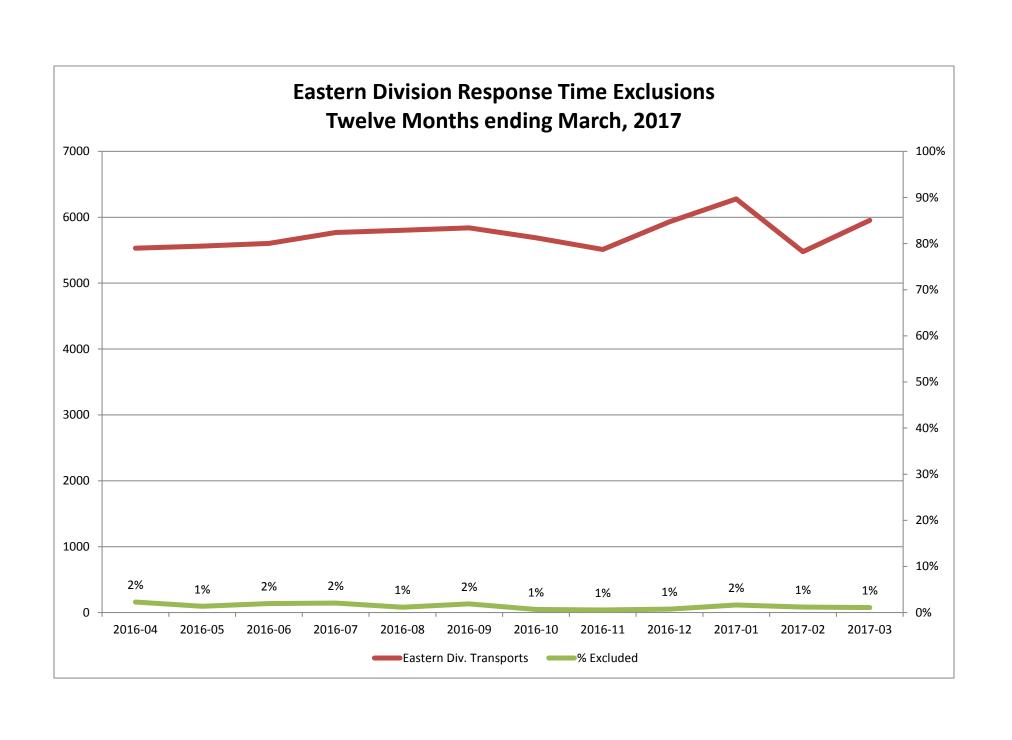

| Month                                                                                                                                                                                                                          | 2017-01                              |                                           |                          |                 | 2017-02                            |                                           |                                       |                | 2017-03                      |                           |                     |          |
|--------------------------------------------------------------------------------------------------------------------------------------------------------------------------------------------------------------------------------|--------------------------------------|-------------------------------------------|--------------------------|-----------------|------------------------------------|-------------------------------------------|---------------------------------------|----------------|------------------------------|---------------------------|---------------------|----------|
| Priority                                                                                                                                                                                                                       | 1                                    | 2                                         | 3                        | 4               | 1                                  | 2                                         | 3                                     | 4              | 1                            | 2                         | 3                   | 4        |
| Eastern Division                                                                                                                                                                                                               |                                      |                                           |                          |                 |                                    |                                           |                                       |                |                              |                           |                     |          |
| Final Other                                                                                                                                                                                                                    | 3                                    | 2                                         | 1                        |                 | 3                                  | 2                                         | 1                                     |                | 2                            | 1                         |                     |          |
| Final Other Declared Disaster                                                                                                                                                                                                  |                                      |                                           |                          |                 |                                    |                                           |                                       |                |                              |                           |                     |          |
| Final Other 2nd Unit                                                                                                                                                                                                           |                                      |                                           |                          |                 |                                    |                                           |                                       |                |                              |                           |                     |          |
| Final Other Interfacility Transfer                                                                                                                                                                                             |                                      |                                           |                          |                 |                                    |                                           |                                       |                |                              |                           |                     |          |
| Final System Overload                                                                                                                                                                                                          | 41                                   | 25                                        | 14                       |                 | 36                                 | 9                                         | 5                                     |                | 38                           | 13                        | 7                   |          |
| Final Weather                                                                                                                                                                                                                  | 16                                   | 0                                         | 2                        |                 | 5                                  | 4                                         |                                       |                | 3                            |                           |                     |          |
| Eastern Exclusions Total                                                                                                                                                                                                       | 60                                   | 27                                        | 17                       | 0               | 44                                 | 15                                        | 6                                     | 0              | 43                           | 14                        | 7                   | 0        |
|                                                                                                                                                                                                                                |                                      | •                                         |                          |                 |                                    |                                           |                                       |                |                              |                           | •                   |          |
| East Transports*                                                                                                                                                                                                               | 1962                                 | 3376                                      | 920                      | 20              | 1783                               | 2874                                      | 794                                   | 26             | 1888                         | 3172                      | 879                 | 13       |
| East Late                                                                                                                                                                                                                      | 107                                  | 33                                        | 42                       | 1               | 120                                | 32                                        | 61                                    | 0              | 137                          | 36                        | 51                  | 1        |
|                                                                                                                                                                                                                                | •                                    | •                                         |                          |                 |                                    |                                           | •                                     |                |                              |                           | •                   |          |
| East % of Transports                                                                                                                                                                                                           | 3%                                   | 1%                                        | 2%                       | 0%              | 2%                                 | 1%                                        | 1%                                    | 0%             | 2%                           | 0%                        | 1%                  | 0%       |
|                                                                                                                                                                                                                                |                                      |                                           |                          |                 |                                    |                                           |                                       |                |                              |                           |                     |          |
| East Compliance**                                                                                                                                                                                                              | 94%                                  | 99%                                       | 95%                      | 95%             | 93%                                | 98%                                       | 92%                                   | 100%           | 92%                          | 98%                       | 94%                 | 92%      |
|                                                                                                                                                                                                                                |                                      | 000/                                      | 000/                     | 95%             | 91%                                | 98%                                       | 91%                                   | 100%           | 90%                          | 98%                       | 93%                 | 92%      |
| East Compliance W/O Exclusions**                                                                                                                                                                                               | 91%                                  | 98%                                       | 93%                      | 95%             | 21/0                               | 3070                                      | 3 = 7 0                               |                |                              |                           |                     |          |
| East Compliance W/O Exclusions**                                                                                                                                                                                               | 91%                                  | 98%                                       | 93%                      | 95%             | 3170                               | 3070                                      | 32,0                                  |                |                              |                           |                     |          |
| East Compliance W/O Exclusions**                                                                                                                                                                                               | 91%                                  | 98%                                       | 93%                      | 95%             | 3170                               | 3070                                      | 31/0                                  |                |                              |                           | •                   |          |
| East Compliance W/O Exclusions**  Month                                                                                                                                                                                        |                                      | 2017                                      | <u> </u>                 | 95%             | 3170                               | 201:                                      |                                       |                |                              | 2017                      | 7-03                |          |
|                                                                                                                                                                                                                                |                                      |                                           | <u> </u>                 | 95%             | 1                                  |                                           |                                       | 4              | 1                            | 2017                      | 7-03<br>3           | 4        |
| Month                                                                                                                                                                                                                          |                                      | 2017                                      | 7-01                     |                 |                                    | 201                                       | 7-02                                  |                | 1                            |                           |                     | 4        |
| Month<br>Priority                                                                                                                                                                                                              |                                      | 2017                                      | 7-01                     |                 |                                    | 201                                       | 7-02                                  |                | 1                            |                           |                     | 4        |
| Month<br>Priority<br>Western Division                                                                                                                                                                                          |                                      | 2017                                      | 7-01                     |                 |                                    | 201                                       | 7-02                                  |                | 1                            |                           |                     | 4        |
| Month Priority Western Division Final Other                                                                                                                                                                                    |                                      | 2017                                      | 7-01                     |                 |                                    | 201                                       | 7-02                                  |                | 1                            |                           |                     | 4        |
| Month Priority Western Division Final Other Final Other Declared Disaster                                                                                                                                                      |                                      | 2017                                      | 7-01                     |                 |                                    | 201                                       | 7-02                                  |                | 1                            |                           |                     | 4        |
| Month Priority Western Division Final Other Final Other Declared Disaster Final Other 2nd Unit                                                                                                                                 |                                      | 2017                                      | 7-01                     |                 |                                    | 201                                       | 7-02                                  |                | 11                           |                           |                     | 4        |
| Month Priority Western Division Final Other Final Other Declared Disaster Final Other 2nd Unit Final Other Interfacility Transfer                                                                                              | 1                                    | 2017                                      | 7-01                     |                 | 1                                  | 201                                       | 7-02                                  |                |                              | 2                         | 3                   | 4        |
| Month Priority  Western Division  Final Other Final Other Declared Disaster Final Other 2nd Unit Final Other Interfacility Transfer  Final System Overload                                                                     | 1<br>32<br>80                        | 2017                                      | 7-01<br>3                |                 | 1 44                               | 201:                                      | <b>7-02</b> 3                         |                | 11                           | 3                         | 3                   | 4        |
| Month Priority  Western Division  Final Other Final Other Declared Disaster Final Other 2nd Unit Final Other Interfacility Transfer  Final System Overload Final Weather                                                       | 1<br>32<br>80                        | 2017<br>2<br>10<br>24                     | 7-01<br>3<br>5<br>1      | 4               | 1 44 25                            | 2011                                      | 7-02 3 2 1                            | 4              | 11 4                         | 3 2                       | 1                   |          |
| Month Priority  Western Division  Final Other Final Other Declared Disaster Final Other 2nd Unit Final Other Interfacility Transfer  Final System Overload Final Weather                                                       | 32<br>80<br>112                      | 2017<br>2<br>10<br>24<br>34               | 7-01<br>3<br>5<br>1      | 4               | 1 44 25                            | 2011                                      | 7-02 3 2 1                            | 4              | 11 4                         | 3 2                       | 1                   |          |
| Month Priority  Western Division  Final Other Final Other Declared Disaster Final Other 2nd Unit Final Other Interfacility Transfer  Final System Overload Final Weather  Western Exclusions Total                             | 32<br>80<br>112                      | 2017<br>2<br>10<br>24<br>34               | 7-01<br>3<br>5<br>1<br>6 | 0               | 1<br>44<br>25<br>69                | 201:<br>2<br>2<br>21<br>11<br>32          | 7-02 3 2 1 3                          | 4              | 11<br>4<br>15                | 3 2 5                     | 1                   | 0        |
| Month Priority  Western Division  Final Other Final Other Declared Disaster Final Other 2nd Unit Final Other Interfacility Transfer  Final System Overload Final Weather  Western Exclusions Total                             | 32<br>80<br>112                      | 2017<br>2<br>10<br>24<br>34               | 7-01<br>3<br>5<br>1<br>6 | <b>4 0</b> 10   | 1<br>44<br>25<br>69                | 201:<br>2<br>21<br>11<br>32               | 7-02<br>3<br>2<br>1<br>3              | 0              | 11<br>4<br>15                | 2<br>3<br>2<br>5          | 1<br>1<br>832       | <b>0</b> |
| Month Priority  Western Division  Final Other Final Other Declared Disaster Final Other 2nd Unit Final Other Interfacility Transfer  Final System Overload Final Weather  Western Exclusions Total                             | 32<br>80<br>112<br>2310<br>221       | 2017<br>2<br>10<br>24<br>34               | 7-01<br>3<br>5<br>1<br>6 | <b>4 0</b> 10   | 1<br>44<br>25<br>69                | 201:<br>2<br>21<br>11<br>32               | 7-02<br>3<br>2<br>1<br>3              | 0              | 11<br>4<br>15                | 2<br>3<br>2<br>5          | 1<br>1<br>832       | <b>0</b> |
| Month Priority  Western Division  Final Other Final Other Declared Disaster Final Other 2nd Unit Final Other Interfacility Transfer  Final System Overload Final Weather  Western Exclusions Total  West Transports* West Late | 32<br>80<br>112<br>2310<br>221       | 2017<br>2<br>10<br>24<br>34<br>3640<br>62 | 7-01<br>3<br>5<br>1<br>6 | <b>4 0 10 3</b> | 1<br>44<br>25<br>69<br>2212<br>228 | 201:<br>2<br>21<br>11<br>32<br>3376<br>56 | 7-02<br>3<br>2<br>1<br>3<br>776<br>43 | <b>4 0 8 1</b> | 11<br>4<br>15<br>2294<br>207 | 3<br>2<br>5<br>3398<br>47 | 1<br>1<br>832<br>18 | 9        |
| Month Priority  Western Division  Final Other Final Other Declared Disaster Final Other 2nd Unit Final Other Interfacility Transfer  Final System Overload Final Weather  Western Exclusions Total  West Transports* West Late | 32<br>80<br>112<br>2310<br>221<br>5% | 2017<br>2<br>10<br>24<br>34<br>3640<br>62 | 7-01<br>3<br>5<br>1<br>6 | <b>4 0 10 3</b> | 1<br>44<br>25<br>69<br>2212<br>228 | 201:<br>2<br>21<br>11<br>32<br>3376<br>56 | 7-02<br>3<br>2<br>1<br>3<br>776<br>43 | <b>4 0 8 1</b> | 11<br>4<br>15<br>2294<br>207 | 3<br>2<br>5<br>3398<br>47 | 1<br>1<br>832<br>18 | 9        |