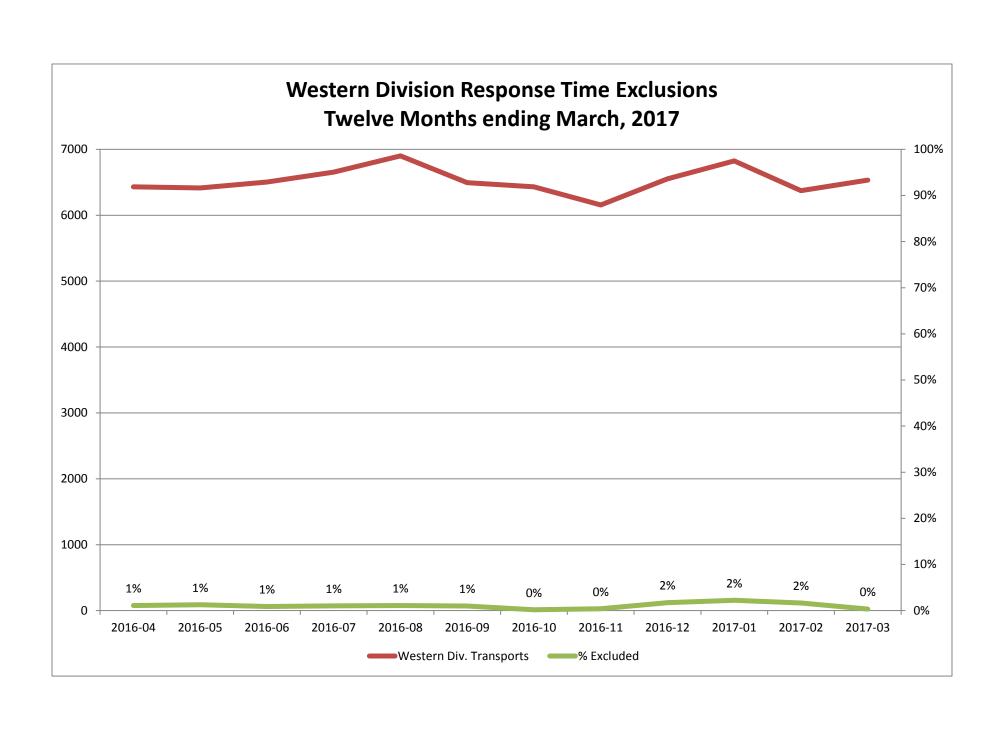

| Month                                                                                                                                                                                                                          | 2017-01                              |                                           |                          |                 | 2017-02                            |                                           |                                       |                | 2017-03                      |                           |                     |          |
|--------------------------------------------------------------------------------------------------------------------------------------------------------------------------------------------------------------------------------|--------------------------------------|-------------------------------------------|--------------------------|-----------------|------------------------------------|-------------------------------------------|---------------------------------------|----------------|------------------------------|---------------------------|---------------------|----------|
| Priority                                                                                                                                                                                                                       | 1                                    | 2                                         | 3                        | 4               | 1                                  | 2                                         | 3                                     | 4              | 1                            | 2                         | 3                   | 4        |
| Eastern Division                                                                                                                                                                                                               |                                      |                                           |                          |                 |                                    |                                           |                                       |                |                              |                           |                     |          |
| Final Other                                                                                                                                                                                                                    | 3                                    | 2                                         | 1                        |                 | 3                                  | 2                                         | 1                                     |                | 2                            | 1                         |                     |          |
| Final Other Declared Disaster                                                                                                                                                                                                  |                                      |                                           |                          |                 |                                    |                                           |                                       |                |                              |                           |                     |          |
| Final Other 2nd Unit                                                                                                                                                                                                           |                                      |                                           |                          |                 |                                    |                                           |                                       |                |                              |                           |                     |          |
| Final Other Interfacility Transfer                                                                                                                                                                                             |                                      |                                           |                          |                 |                                    |                                           |                                       |                |                              |                           |                     |          |
| Final System Overload                                                                                                                                                                                                          | 41                                   | 25                                        | 14                       |                 | 36                                 | 9                                         | 5                                     |                | 38                           | 13                        | 7                   |          |
| Final Weather                                                                                                                                                                                                                  | 16                                   | 0                                         | 2                        |                 | 5                                  | 4                                         |                                       |                | 3                            |                           |                     |          |
| Eastern Exclusions Total                                                                                                                                                                                                       | 60                                   | 27                                        | 17                       | 0               | 44                                 | 15                                        | 6                                     | 0              | 43                           | 14                        | 7                   | 0        |
|                                                                                                                                                                                                                                |                                      | •                                         |                          |                 |                                    |                                           |                                       |                |                              |                           | •                   |          |
| East Transports*                                                                                                                                                                                                               | 1962                                 | 3376                                      | 920                      | 20              | 1783                               | 2874                                      | 794                                   | 26             | 1888                         | 3172                      | 879                 | 13       |
| East Late                                                                                                                                                                                                                      | 107                                  | 33                                        | 42                       | 1               | 120                                | 32                                        | 61                                    | 0              | 137                          | 36                        | 51                  | 1        |
|                                                                                                                                                                                                                                | •                                    | •                                         |                          |                 |                                    |                                           | •                                     |                |                              |                           | •                   |          |
| East % of Transports                                                                                                                                                                                                           | 3%                                   | 1%                                        | 2%                       | 0%              | 2%                                 | 1%                                        | 1%                                    | 0%             | 2%                           | 0%                        | 1%                  | 0%       |
|                                                                                                                                                                                                                                |                                      |                                           |                          |                 |                                    |                                           |                                       |                |                              |                           |                     |          |
| East Compliance**                                                                                                                                                                                                              | 94%                                  | 99%                                       | 95%                      | 95%             | 93%                                | 98%                                       | 92%                                   | 100%           | 92%                          | 98%                       | 94%                 | 92%      |
|                                                                                                                                                                                                                                |                                      | 000/                                      | 000/                     | 95%             | 91%                                | 98%                                       | 91%                                   | 100%           | 90%                          | 98%                       | 93%                 | 92%      |
| East Compliance W/O Exclusions**                                                                                                                                                                                               | 91%                                  | 98%                                       | 93%                      | 95%             | 21/0                               | 3070                                      | 3 = 7 0                               |                |                              |                           |                     |          |
| East Compliance W/O Exclusions**                                                                                                                                                                                               | 91%                                  | 98%                                       | 93%                      | 95%             | 3170                               | 3070                                      | 32,0                                  |                |                              |                           |                     |          |
| East Compliance W/O Exclusions**                                                                                                                                                                                               | 91%                                  | 98%                                       | 93%                      | 95%             | 3170                               | 3070                                      | 31/0                                  |                |                              |                           | •                   |          |
| East Compliance W/O Exclusions**  Month                                                                                                                                                                                        |                                      | 2017                                      | <u> </u>                 | 95%             | 3170                               | 201:                                      |                                       |                |                              | 2017                      | 7-03                |          |
|                                                                                                                                                                                                                                |                                      |                                           | <u> </u>                 | 95%             | 1                                  |                                           |                                       | 4              | 1                            | 2017                      | 7-03<br>3           | 4        |
| Month                                                                                                                                                                                                                          |                                      | 2017                                      | 7-01                     |                 |                                    | 201                                       | 7-02                                  |                | 1                            |                           |                     | 4        |
| Month<br>Priority                                                                                                                                                                                                              |                                      | 2017                                      | 7-01                     |                 |                                    | 201                                       | 7-02                                  |                | 1                            |                           |                     | 4        |
| Month<br>Priority<br>Western Division                                                                                                                                                                                          |                                      | 2017                                      | 7-01                     |                 |                                    | 201                                       | 7-02                                  |                | 1                            |                           |                     | 4        |
| Month Priority Western Division Final Other                                                                                                                                                                                    |                                      | 2017                                      | 7-01                     |                 |                                    | 201                                       | 7-02                                  |                | 1                            |                           |                     | 4        |
| Month Priority Western Division Final Other Final Other Declared Disaster                                                                                                                                                      |                                      | 2017                                      | 7-01                     |                 |                                    | 201                                       | 7-02                                  |                | 1                            |                           |                     | 4        |
| Month Priority Western Division Final Other Final Other Declared Disaster Final Other 2nd Unit                                                                                                                                 |                                      | 2017                                      | 7-01                     |                 |                                    | 201                                       | 7-02                                  |                | 11                           |                           |                     | 4        |
| Month Priority Western Division Final Other Final Other Declared Disaster Final Other 2nd Unit Final Other Interfacility Transfer                                                                                              | 1                                    | 2017                                      | 7-01                     |                 | 1                                  | 201                                       | 7-02                                  |                |                              | 2                         | 3                   | 4        |
| Month Priority  Western Division  Final Other Final Other Declared Disaster Final Other 2nd Unit Final Other Interfacility Transfer  Final System Overload                                                                     | 1<br>32<br>80                        | 2017                                      | 7-01<br>3                |                 | 1 44                               | 201:                                      | <b>7-02</b> 3                         |                | 11                           | 3                         | 3                   | 4        |
| Month Priority  Western Division  Final Other Final Other Declared Disaster Final Other 2nd Unit Final Other Interfacility Transfer  Final System Overload Final Weather                                                       | 1<br>32<br>80                        | 2017<br>2<br>10<br>24                     | 7-01<br>3<br>5<br>1      | 4               | 1 44 25                            | 2011                                      | 7-02 3 2 1                            | 4              | 11 4                         | 3 2                       | 1                   |          |
| Month Priority  Western Division  Final Other Final Other Declared Disaster Final Other 2nd Unit Final Other Interfacility Transfer  Final System Overload Final Weather                                                       | 32<br>80<br>112                      | 2017<br>2<br>10<br>24<br>34               | 7-01<br>3<br>5<br>1      | 4               | 1 44 25                            | 2011                                      | 7-02 3 2 1                            | 4              | 11 4                         | 3 2                       | 1                   |          |
| Month Priority  Western Division  Final Other Final Other Declared Disaster Final Other 2nd Unit Final Other Interfacility Transfer  Final System Overload Final Weather  Western Exclusions Total                             | 32<br>80<br>112                      | 2017<br>2<br>10<br>24<br>34               | 7-01<br>3<br>5<br>1<br>6 | 0               | 1<br>44<br>25<br>69                | 201:<br>2<br>2<br>21<br>11<br>32          | 7-02 3 2 1 3                          | 4              | 11<br>4<br>15                | 3 2 5                     | 1                   | 0        |
| Month Priority  Western Division  Final Other Final Other Declared Disaster Final Other 2nd Unit Final Other Interfacility Transfer  Final System Overload Final Weather  Western Exclusions Total                             | 32<br>80<br>112                      | 2017<br>2<br>10<br>24<br>34               | 7-01<br>3<br>5<br>1<br>6 | <b>4 0</b> 10   | 1<br>44<br>25<br>69                | 201:<br>2<br>21<br>11<br>32               | 7-02<br>3<br>2<br>1<br>3              | 0              | 11<br>4<br>15                | 2<br>3<br>2<br>5          | 1<br>1<br>832       | <b>0</b> |
| Month Priority  Western Division  Final Other Final Other Declared Disaster Final Other 2nd Unit Final Other Interfacility Transfer  Final System Overload Final Weather  Western Exclusions Total                             | 32<br>80<br>112<br>2310<br>221       | 2017<br>2<br>10<br>24<br>34               | 7-01<br>3<br>5<br>1<br>6 | <b>4 0</b> 10   | 1<br>44<br>25<br>69                | 201:<br>2<br>21<br>11<br>32               | 7-02<br>3<br>2<br>1<br>3              | 0              | 11<br>4<br>15                | 2<br>3<br>2<br>5          | 1<br>1<br>832       | <b>0</b> |
| Month Priority  Western Division  Final Other Final Other Declared Disaster Final Other 2nd Unit Final Other Interfacility Transfer  Final System Overload Final Weather  Western Exclusions Total  West Transports* West Late | 32<br>80<br>112<br>2310<br>221       | 2017<br>2<br>10<br>24<br>34<br>3640<br>62 | 7-01<br>3<br>5<br>1<br>6 | <b>4 0 10 3</b> | 1<br>44<br>25<br>69<br>2212<br>228 | 201:<br>2<br>21<br>11<br>32<br>3376<br>56 | 7-02<br>3<br>2<br>1<br>3<br>776<br>43 | <b>4 0 8 1</b> | 11<br>4<br>15<br>2294<br>207 | 3<br>2<br>5<br>3398<br>47 | 1<br>1<br>832<br>18 | 9        |
| Month Priority  Western Division  Final Other Final Other Declared Disaster Final Other 2nd Unit Final Other Interfacility Transfer  Final System Overload Final Weather  Western Exclusions Total  West Transports* West Late | 32<br>80<br>112<br>2310<br>221<br>5% | 2017<br>2<br>10<br>24<br>34<br>3640<br>62 | 7-01<br>3<br>5<br>1<br>6 | <b>4 0 10 3</b> | 1<br>44<br>25<br>69<br>2212<br>228 | 201:<br>2<br>21<br>11<br>32<br>3376<br>56 | 7-02<br>3<br>2<br>1<br>3<br>776<br>43 | <b>4 0 8 1</b> | 11<br>4<br>15<br>2294<br>207 | 3<br>2<br>5<br>3398<br>47 | 1<br>1<br>832<br>18 | 9        |