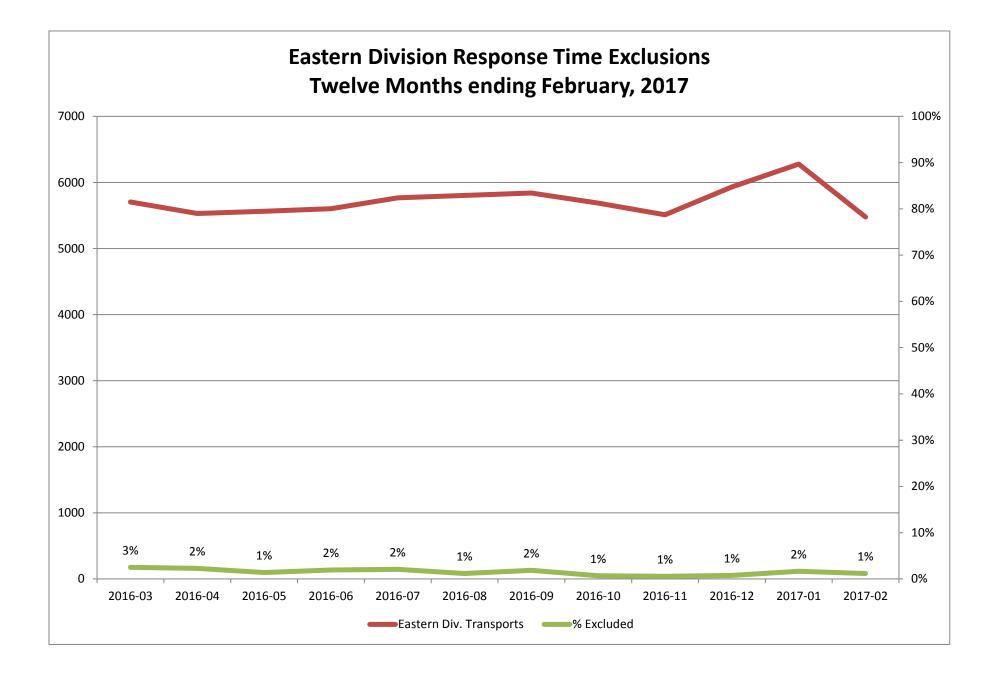

## Response Time Exclusion Summary Report Three Months ending February, 2017

| Month                                                                                                                                                                                                                                                                              | 2016-12                                  |                                                |                                       |                                       | 2017-01                        |                                   |                               |              | 2017-02                             |                                   |                               |             |
|------------------------------------------------------------------------------------------------------------------------------------------------------------------------------------------------------------------------------------------------------------------------------------|------------------------------------------|------------------------------------------------|---------------------------------------|---------------------------------------|--------------------------------|-----------------------------------|-------------------------------|--------------|-------------------------------------|-----------------------------------|-------------------------------|-------------|
| Priority                                                                                                                                                                                                                                                                           | 1                                        | 2                                              | 3                                     | 4                                     | 1                              | 2                                 | 3                             | 4            | 1                                   | 2                                 | 3                             | 4           |
| Eastern Division                                                                                                                                                                                                                                                                   |                                          |                                                |                                       |                                       |                                |                                   |                               |              |                                     |                                   |                               |             |
| Final Other                                                                                                                                                                                                                                                                        |                                          |                                                | 1                                     |                                       | 3                              | 2                                 | 1                             |              | 3                                   | 2                                 | 1                             |             |
| Final Other Declared Disaster                                                                                                                                                                                                                                                      |                                          |                                                |                                       |                                       |                                |                                   |                               |              |                                     |                                   |                               |             |
| Final Other 2nd Unit                                                                                                                                                                                                                                                               |                                          |                                                |                                       |                                       |                                |                                   |                               |              |                                     |                                   |                               |             |
| Final Other Interfacility Transfer                                                                                                                                                                                                                                                 |                                          |                                                |                                       |                                       |                                |                                   |                               |              |                                     |                                   |                               |             |
| Final System Overload                                                                                                                                                                                                                                                              | 16                                       | 11                                             | 2                                     |                                       | 41                             | 25                                | 14                            |              | 36                                  | 9                                 | 5                             |             |
| Final Weather                                                                                                                                                                                                                                                                      | 10                                       | 2                                              | 2                                     |                                       | 16                             | 0                                 | 2                             |              | 5                                   | 4                                 |                               |             |
| Eastern Exclusions Total                                                                                                                                                                                                                                                           | 26                                       | 13                                             | 5                                     | 0                                     | 60                             | 27                                | 17                            | 0            | 44                                  | 15                                | 6                             | 0           |
|                                                                                                                                                                                                                                                                                    |                                          |                                                |                                       |                                       |                                |                                   |                               |              |                                     |                                   |                               |             |
| East Transports*                                                                                                                                                                                                                                                                   | 1835                                     | 3215                                           | 863                                   | 18                                    | 1962                           | 3376                              | 920                           | 20           | 1783                                | 2874                              | 794                           | 26          |
| East Late                                                                                                                                                                                                                                                                          | 146                                      | 19                                             | 40                                    | 1                                     | 107                            | 33                                | 42                            | 1            | 120                                 | 32                                | 61                            | 0           |
|                                                                                                                                                                                                                                                                                    |                                          |                                                |                                       |                                       |                                |                                   |                               |              |                                     |                                   |                               |             |
| East % of Transports                                                                                                                                                                                                                                                               | 1%                                       | 0%                                             | 1%                                    | 0%                                    | 3%                             | 1%                                | 2%                            | 0%           | 2%                                  | 1%                                | 1%                            | 0%          |
|                                                                                                                                                                                                                                                                                    |                                          |                                                |                                       |                                       |                                |                                   |                               |              |                                     |                                   |                               |             |
| East Compliance**                                                                                                                                                                                                                                                                  |                                          | 99%                                            | 95%                                   | 94%                                   | 94%                            | 99%                               | 95%                           | 95%          | 93%                                 | 98%                               |                               | 100%        |
|                                                                                                                                                                                                                                                                                    | 000/                                     | 99%                                            | 94%                                   | 94%                                   | 91%                            | 98%                               | 93%                           | 95%          | 91%                                 | 98%                               | 91%                           | 100%        |
| East Compliance W/O Exclusions**                                                                                                                                                                                                                                                   | 90%                                      | 33/0                                           | 9470                                  | 5 170                                 |                                |                                   |                               |              |                                     |                                   |                               |             |
| East Compliance W/O Exclusions**                                                                                                                                                                                                                                                   | 90%                                      | 9970                                           | 9470                                  | 5 170                                 |                                |                                   |                               |              |                                     |                                   |                               |             |
| East Compliance W/O Exclusions**                                                                                                                                                                                                                                                   | 90%                                      | 3376                                           | 9470                                  | 5 170                                 |                                | 1                                 | 1                             |              |                                     |                                   |                               |             |
| East Compliance W/O Exclusions**<br>Month                                                                                                                                                                                                                                          |                                          | 2016                                           |                                       | 5 170                                 |                                | 2017                              | 7-01                          |              |                                     | 2017                              | 7-02                          |             |
|                                                                                                                                                                                                                                                                                    |                                          |                                                |                                       | 4                                     | 1                              | 2017                              | 7-01<br>3                     | 4            | 1                                   | 2017                              | 7-02                          | 4           |
| Month                                                                                                                                                                                                                                                                              |                                          | 2016                                           | 5-12                                  |                                       | 1                              | 1                                 | 1                             | 4            | 1                                   | 1                                 | 1                             | 4           |
| Month<br>Priority                                                                                                                                                                                                                                                                  |                                          | 2016                                           | 5-12                                  |                                       | 1                              | 1                                 | 1                             | 4            | 1                                   | 1                                 | 1                             | 4           |
| Month<br>Priority<br>Western Division                                                                                                                                                                                                                                              |                                          | 2016                                           | 5-12                                  |                                       | 1                              | 1                                 | 1                             | 4            | 1                                   | 1                                 | 1                             | 4           |
| Month<br>Priority<br>Western Division<br>Final Other                                                                                                                                                                                                                               |                                          | 2016                                           | 5-12                                  |                                       | 1                              | 1                                 | 1                             | 4            | 1                                   | 1                                 | 1                             | 4           |
| Month<br>Priority<br>Western Division<br>Final Other<br>Final Other Declared Disaster<br>Final Other 2nd Unit<br>Final Other Interfacility Transfer                                                                                                                                |                                          | 2016                                           | 5-12                                  |                                       | 1                              | 1                                 | 1                             | 4            |                                     | 1                                 | 1                             | 4           |
| Month<br>Priority<br>Western Division<br>Final Other<br>Final Other Declared Disaster<br>Final Other 2nd Unit                                                                                                                                                                      |                                          | 2016                                           | 5-12                                  |                                       | 1                              | 1                                 | 3                             | 4            | 44                                  | 1                                 | 1                             | 4           |
| Month<br>Priority<br>Western Division<br>Final Other<br>Final Other Declared Disaster<br>Final Other 2nd Unit<br>Final Other Interfacility Transfer                                                                                                                                | 1<br>28<br>33                            | 2016<br>2<br>                                  | 3                                     |                                       |                                | 2                                 | 3                             | 4            |                                     | 2                                 | 3<br>2<br>1                   | 4           |
| Month<br>Priority<br>Western Division<br>Final Other<br>Final Other Declared Disaster<br>Final Other 2nd Unit<br>Final Other Interfacility Transfer<br>Final System Overload                                                                                                       | 1<br>28<br>33                            | 2016                                           | i-12<br>3<br>3<br>3                   |                                       | 32                             | 2                                 | 3                             | 4            | 44                                  | 2                                 | 2                             | 4           |
| Month<br>Priority<br>Western Division<br>Final Other<br>Final Other Declared Disaster<br>Final Other 2nd Unit<br>Final Other Interfacility Transfer<br>Final System Overload<br>Final Weather<br>Western Exclusions Total                                                          | 1<br>28<br>33<br>61                      | 2016<br>2<br>                                  | 5-12<br>3<br>3<br>9<br>12             | 4                                     | 32<br>80<br>112                | 2<br>10<br>24<br>34               | 3<br>5<br>1<br>6              | 0            | 44<br>25<br>69                      | 2<br>21<br>11<br>32               | 3<br>2<br>1<br>3              |             |
| Month<br>Priority<br>Western Division<br>Final Other<br>Final Other Declared Disaster<br>Final Other 2nd Unit<br>Final Other Interfacility Transfer<br>Final System Overload<br>Final Weather                                                                                      | 1<br>28<br>33<br>61                      | 2016<br>2<br>                                  | -12<br>3<br>3<br>3<br>9               | 4                                     | 32<br>80                       | 2<br>10<br>24<br>34               | 3<br>5<br>1                   | 0<br>10      | 44<br>25                            | 2<br>21<br>11<br>32               | 3<br>2<br>1                   |             |
| Month<br>Priority<br>Western Division<br>Final Other<br>Final Other Declared Disaster<br>Final Other 2nd Unit<br>Final Other Interfacility Transfer<br>Final System Overload<br>Final Weather<br>Western Exclusions Total                                                          | 1<br>28<br>33<br>61<br>2246              | 2016<br>2<br>                                  | 5-12<br>3<br>3<br>9<br>12             | 4                                     | 32<br>80<br>112                | 2<br>10<br>24<br>34               | 3<br>5<br>1<br>6              | 0            | 44<br>25<br>69                      | 2<br>21<br>11<br>32               | 3<br>2<br>1<br>3              | 0           |
| Month<br>Priority<br>Western Division<br>Final Other<br>Final Other Declared Disaster<br>Final Other 2nd Unit<br>Final Other Interfacility Transfer<br>Final System Overload<br>Final Weather<br>Western Exclusions Total<br>West Transports*<br>West Late                         | 1<br>28<br>33<br>61<br>2246<br>190       | 2016<br>2<br>4<br>24<br>15<br>39<br>3451<br>38 | -12<br>3<br>3<br>9<br>12<br>832<br>24 | 4<br>0<br>23<br>2                     | 32<br>80<br>112<br>2310<br>221 | 2<br>10<br>24<br>34<br>3640<br>62 | 3<br>5<br>1<br>6<br>864<br>48 | 0<br>10<br>3 | 44<br>25<br>69<br>2212<br>228       | 2<br>21<br>11<br>32<br>3376<br>56 | 3<br>2<br>1<br>3<br>776<br>43 | 0           |
| Month<br>Priority<br>Western Division<br>Final Other<br>Final Other Declared Disaster<br>Final Other 2nd Unit<br>Final Other Interfacility Transfer<br>Final System Overload<br>Final Weather<br>Western Exclusions Total<br>West Transports*                                      | 1<br>28<br>33<br>61<br>2246<br>190       | 2016<br>2<br>2<br>4<br>15<br>39                | -12<br>3<br>3<br>9<br>12<br>832       | 4<br>0<br>23                          | 32<br>80<br>112<br>2310        | 2<br>10<br>24<br>34<br>3640       | 3<br>5<br>1<br>6<br>864       | 0<br>10      | 44<br>25<br>69<br>2212              | 2<br>21<br>11<br>32<br>3376       | 3<br>2<br>1<br>3<br>776       | 0           |
| Month<br>Priority<br>Western Division<br>Final Other<br>Final Other Declared Disaster<br>Final Other 2nd Unit<br>Final Other Interfacility Transfer<br>Final System Overload<br>Final Weather<br>Western Exclusions Total<br>West Transports*<br>West Late<br>West % of Transports | 1<br>28<br>33<br>61<br>2246<br>190<br>3% | 2016<br>2<br>4<br>24<br>15<br>39<br>3451<br>38 | -12<br>3<br>3<br>9<br>12<br>832<br>24 | <b>4</b><br><b>0</b><br>23<br>2<br>0% | 32<br>80<br>112<br>2310<br>221 | 2<br>10<br>24<br>34<br>3640<br>62 | 3<br>5<br>1<br>6<br>864<br>48 | 0<br>10<br>3 | 44<br>25<br>69<br>2212<br>228<br>3% | 2<br>21<br>11<br>32<br>3376<br>56 | 3<br>2<br>1<br>3<br>776<br>43 | 0<br>8<br>1 |
| Month<br>Priority<br>Western Division<br>Final Other<br>Final Other Declared Disaster<br>Final Other 2nd Unit<br>Final Other Interfacility Transfer<br>Final System Overload<br>Final Weather<br>Western Exclusions Total<br>West Transports*<br>West Late                         | 1<br>28<br>33<br>61<br>2246<br>190<br>3% | 2016<br>2<br>4<br>24<br>15<br>39<br>3451<br>38 | -12<br>3<br>3<br>9<br>12<br>832<br>24 | 4<br>0<br>23<br>2                     | 32<br>80<br>112<br>2310<br>221 | 2<br>10<br>24<br>34<br>3640<br>62 | 3<br>5<br>1<br>6<br>864<br>48 | 0<br>10<br>3 | 44<br>25<br>69<br>2212<br>228       | 2<br>21<br>11<br>32<br>3376<br>56 | 3<br>2<br>1<br>3<br>776<br>43 | 0<br>8<br>1 |