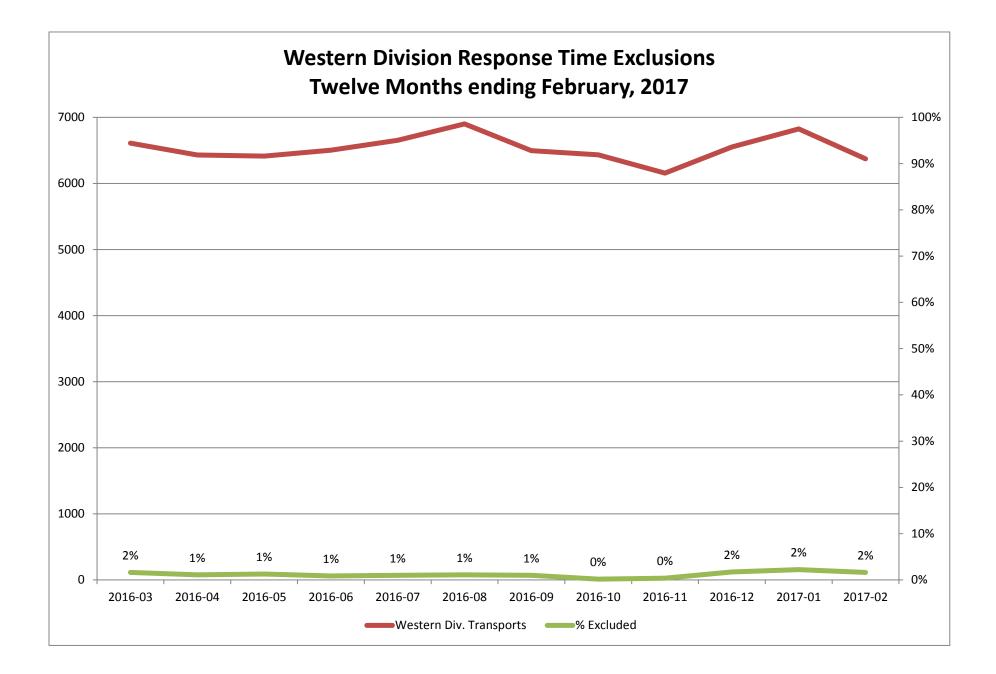

## Response Time Exclusion Summary Report Three Months ending February, 2017

| Month                                                                                                                                                                                                                                                                              | 2016-12                                  |                                                |                                       |                                       | 2017-01                        |                                   |                               |              | 2017-02                             |                                   |                               |             |
|------------------------------------------------------------------------------------------------------------------------------------------------------------------------------------------------------------------------------------------------------------------------------------|------------------------------------------|------------------------------------------------|---------------------------------------|---------------------------------------|--------------------------------|-----------------------------------|-------------------------------|--------------|-------------------------------------|-----------------------------------|-------------------------------|-------------|
| Priority                                                                                                                                                                                                                                                                           | 1                                        | 2                                              | 3                                     | 4                                     | 1                              | 2                                 | 3                             | 4            | 1                                   | 2                                 | 3                             | 4           |
| Eastern Division                                                                                                                                                                                                                                                                   |                                          |                                                |                                       |                                       |                                |                                   |                               |              |                                     |                                   |                               |             |
| Final Other                                                                                                                                                                                                                                                                        |                                          |                                                | 1                                     |                                       | 3                              | 2                                 | 1                             |              | 3                                   | 2                                 | 1                             |             |
| Final Other Declared Disaster                                                                                                                                                                                                                                                      |                                          |                                                |                                       |                                       |                                |                                   |                               |              |                                     |                                   |                               |             |
| Final Other 2nd Unit                                                                                                                                                                                                                                                               |                                          |                                                |                                       |                                       |                                |                                   |                               |              |                                     |                                   |                               |             |
| Final Other Interfacility Transfer                                                                                                                                                                                                                                                 |                                          |                                                |                                       |                                       |                                |                                   |                               |              |                                     |                                   |                               |             |
| Final System Overload                                                                                                                                                                                                                                                              | 16                                       | 11                                             | 2                                     |                                       | 41                             | 25                                | 14                            |              | 36                                  | 9                                 | 5                             |             |
| Final Weather                                                                                                                                                                                                                                                                      | 10                                       | 2                                              | 2                                     |                                       | 16                             | 0                                 | 2                             |              | 5                                   | 4                                 |                               |             |
| Eastern Exclusions Total                                                                                                                                                                                                                                                           | 26                                       | 13                                             | 5                                     | 0                                     | 60                             | 27                                | 17                            | 0            | 44                                  | 15                                | 6                             | 0           |
|                                                                                                                                                                                                                                                                                    |                                          |                                                |                                       |                                       |                                |                                   |                               |              |                                     |                                   |                               |             |
| East Transports*                                                                                                                                                                                                                                                                   | 1835                                     | 3215                                           | 863                                   | 18                                    | 1962                           | 3376                              | 920                           | 20           | 1783                                | 2874                              | 794                           | 26          |
| East Late                                                                                                                                                                                                                                                                          | 146                                      | 19                                             | 40                                    | 1                                     | 107                            | 33                                | 42                            | 1            | 120                                 | 32                                | 61                            | 0           |
|                                                                                                                                                                                                                                                                                    |                                          |                                                |                                       |                                       |                                |                                   |                               |              |                                     |                                   |                               |             |
| East % of Transports                                                                                                                                                                                                                                                               | 1%                                       | 0%                                             | 1%                                    | 0%                                    | 3%                             | 1%                                | 2%                            | 0%           | 2%                                  | 1%                                | 1%                            | 0%          |
|                                                                                                                                                                                                                                                                                    |                                          |                                                |                                       |                                       |                                |                                   |                               |              |                                     |                                   |                               |             |
| East Compliance**                                                                                                                                                                                                                                                                  |                                          | 99%                                            | 95%                                   | 94%                                   | 94%                            | 99%                               | 95%                           | 95%          | 93%                                 | 98%                               |                               | 100%        |
|                                                                                                                                                                                                                                                                                    | 000/                                     | 99%                                            | 94%                                   | 94%                                   | 91%                            | 98%                               | 93%                           | 95%          | 91%                                 | 98%                               | 91%                           | 100%        |
| East Compliance W/O Exclusions**                                                                                                                                                                                                                                                   | 90%                                      | 33/0                                           | 9470                                  | 5 170                                 |                                |                                   |                               |              |                                     |                                   |                               |             |
| East Compliance W/O Exclusions**                                                                                                                                                                                                                                                   | 90%                                      | 9970                                           | 9470                                  | 5 170                                 |                                |                                   |                               |              |                                     |                                   |                               |             |
| East Compliance W/O Exclusions**                                                                                                                                                                                                                                                   | 90%                                      | 3376                                           | 9470                                  | 5 170                                 |                                | 1                                 | 1                             |              |                                     |                                   |                               |             |
| East Compliance W/O Exclusions**<br>Month                                                                                                                                                                                                                                          |                                          | 2016                                           |                                       | 5 170                                 |                                | 2017                              | 7-01                          |              |                                     | 2017                              | 7-02                          |             |
|                                                                                                                                                                                                                                                                                    |                                          |                                                |                                       | 4                                     | 1                              | 2017                              | 7-01<br>3                     | 4            | 1                                   | 2017                              | 7-02                          | 4           |
| Month                                                                                                                                                                                                                                                                              |                                          | 2016                                           | 5-12                                  |                                       | 1                              | 1                                 | 1                             | 4            | 1                                   | 1                                 | 1                             | 4           |
| Month<br>Priority                                                                                                                                                                                                                                                                  |                                          | 2016                                           | 5-12                                  |                                       | 1                              | 1                                 | 1                             | 4            | 1                                   | 1                                 | 1                             | 4           |
| Month<br>Priority<br>Western Division                                                                                                                                                                                                                                              |                                          | 2016                                           | 5-12                                  |                                       | 1                              | 1                                 | 1                             | 4            | 1                                   | 1                                 | 1                             | 4           |
| Month<br>Priority<br>Western Division<br>Final Other                                                                                                                                                                                                                               |                                          | 2016                                           | 5-12                                  |                                       | 1                              | 1                                 | 1                             | 4            | 1                                   | 1                                 | 1                             | 4           |
| Month<br>Priority<br>Western Division<br>Final Other<br>Final Other Declared Disaster<br>Final Other 2nd Unit<br>Final Other Interfacility Transfer                                                                                                                                |                                          | 2016                                           | 5-12                                  |                                       | 1                              | 1                                 | 1                             | 4            |                                     | 1                                 | 1                             | 4           |
| Month<br>Priority<br>Western Division<br>Final Other<br>Final Other Declared Disaster<br>Final Other 2nd Unit                                                                                                                                                                      |                                          | 2016                                           | 5-12                                  |                                       | 1                              | 1                                 | 3                             | 4            | 44                                  | 1                                 | 1                             | 4           |
| Month<br>Priority<br>Western Division<br>Final Other<br>Final Other Declared Disaster<br>Final Other 2nd Unit<br>Final Other Interfacility Transfer                                                                                                                                | 1<br>28<br>33                            | 2016<br>2<br>                                  | 3                                     |                                       |                                | 2                                 | 3                             | 4            |                                     | 2                                 | 3<br>2<br>1                   | 4           |
| Month<br>Priority<br>Western Division<br>Final Other<br>Final Other Declared Disaster<br>Final Other 2nd Unit<br>Final Other Interfacility Transfer<br>Final System Overload                                                                                                       | 1<br>28<br>33                            | 2016                                           | i-12<br>3<br>3<br>3                   |                                       | 32                             | 2                                 | 3                             | 4            | 44                                  | 2                                 | 2                             | 4           |
| Month<br>Priority<br>Western Division<br>Final Other<br>Final Other Declared Disaster<br>Final Other 2nd Unit<br>Final Other Interfacility Transfer<br>Final System Overload<br>Final Weather<br>Western Exclusions Total                                                          | 1<br>28<br>33<br>61                      | 2016<br>2<br>                                  | 5-12<br>3<br>3<br>9<br>12             | 4                                     | 32<br>80<br>112                | 2<br>10<br>24<br>34               | 3<br>5<br>1<br>6              | 0            | 44<br>25<br>69                      | 2<br>21<br>11<br>32               | 3<br>2<br>1<br>3              |             |
| Month<br>Priority<br>Western Division<br>Final Other<br>Final Other Declared Disaster<br>Final Other 2nd Unit<br>Final Other Interfacility Transfer<br>Final System Overload<br>Final Weather                                                                                      | 1<br>28<br>33<br>61                      | 2016<br>2<br>                                  | -12<br>3<br>3<br>3<br>9               | 4                                     | 32<br>80                       | 2<br>10<br>24<br>34               | 3<br>5<br>1                   | 0<br>10      | 44<br>25                            | 2<br>21<br>11<br>32               | 3<br>2<br>1                   |             |
| Month<br>Priority<br>Western Division<br>Final Other<br>Final Other Declared Disaster<br>Final Other 2nd Unit<br>Final Other Interfacility Transfer<br>Final System Overload<br>Final Weather<br>Western Exclusions Total                                                          | 1<br>28<br>33<br>61<br>2246              | 2016<br>2<br>                                  | 5-12<br>3<br>3<br>9<br>12             | 4                                     | 32<br>80<br>112                | 2<br>10<br>24<br>34               | 3<br>5<br>1<br>6              | 0            | 44<br>25<br>69                      | 2<br>21<br>11<br>32               | 3<br>2<br>1<br>3              | 0           |
| Month<br>Priority<br>Western Division<br>Final Other<br>Final Other Declared Disaster<br>Final Other 2nd Unit<br>Final Other Interfacility Transfer<br>Final System Overload<br>Final Weather<br>Western Exclusions Total<br>West Transports*<br>West Late                         | 1<br>28<br>33<br>61<br>2246<br>190       | 2016<br>2<br>4<br>24<br>15<br>39<br>3451<br>38 | -12<br>3<br>3<br>9<br>12<br>832<br>24 | 4<br>0<br>23<br>2                     | 32<br>80<br>112<br>2310<br>221 | 2<br>10<br>24<br>34<br>3640<br>62 | 3<br>5<br>1<br>6<br>864<br>48 | 0<br>10<br>3 | 44<br>25<br>69<br>2212<br>228       | 2<br>21<br>11<br>32<br>3376<br>56 | 3<br>2<br>1<br>3<br>776<br>43 | 0           |
| Month<br>Priority<br>Western Division<br>Final Other<br>Final Other Declared Disaster<br>Final Other 2nd Unit<br>Final Other Interfacility Transfer<br>Final System Overload<br>Final Weather<br>Western Exclusions Total<br>West Transports*                                      | 1<br>28<br>33<br>61<br>2246<br>190       | 2016<br>2<br>2<br>4<br>15<br>39                | -12<br>3<br>3<br>9<br>12<br>832       | 4<br>0<br>23                          | 32<br>80<br>112<br>2310        | 2<br>10<br>24<br>34<br>3640       | 3<br>5<br>1<br>6<br>864       | 0<br>10      | 44<br>25<br>69<br>2212              | 2<br>21<br>11<br>32<br>3376       | 3<br>2<br>1<br>3<br>776       | 0           |
| Month<br>Priority<br>Western Division<br>Final Other<br>Final Other Declared Disaster<br>Final Other 2nd Unit<br>Final Other Interfacility Transfer<br>Final System Overload<br>Final Weather<br>Western Exclusions Total<br>West Transports*<br>West Late<br>West % of Transports | 1<br>28<br>33<br>61<br>2246<br>190<br>3% | 2016<br>2<br>4<br>24<br>15<br>39<br>3451<br>38 | -12<br>3<br>3<br>9<br>12<br>832<br>24 | <b>4</b><br><b>0</b><br>23<br>2<br>0% | 32<br>80<br>112<br>2310<br>221 | 2<br>10<br>24<br>34<br>3640<br>62 | 3<br>5<br>1<br>6<br>864<br>48 | 0<br>10<br>3 | 44<br>25<br>69<br>2212<br>228<br>3% | 2<br>21<br>11<br>32<br>3376<br>56 | 3<br>2<br>1<br>3<br>776<br>43 | 0<br>8<br>1 |
| Month<br>Priority<br>Western Division<br>Final Other<br>Final Other Declared Disaster<br>Final Other 2nd Unit<br>Final Other Interfacility Transfer<br>Final System Overload<br>Final Weather<br>Western Exclusions Total<br>West Transports*<br>West Late                         | 1<br>28<br>33<br>61<br>2246<br>190<br>3% | 2016<br>2<br>4<br>24<br>15<br>39<br>3451<br>38 | -12<br>3<br>3<br>9<br>12<br>832<br>24 | 4<br>0<br>23<br>2                     | 32<br>80<br>112<br>2310<br>221 | 2<br>10<br>24<br>34<br>3640<br>62 | 3<br>5<br>1<br>6<br>864<br>48 | 0<br>10<br>3 | 44<br>25<br>69<br>2212<br>228       | 2<br>21<br>11<br>32<br>3376<br>56 | 3<br>2<br>1<br>3<br>776<br>43 | 0<br>8<br>1 |