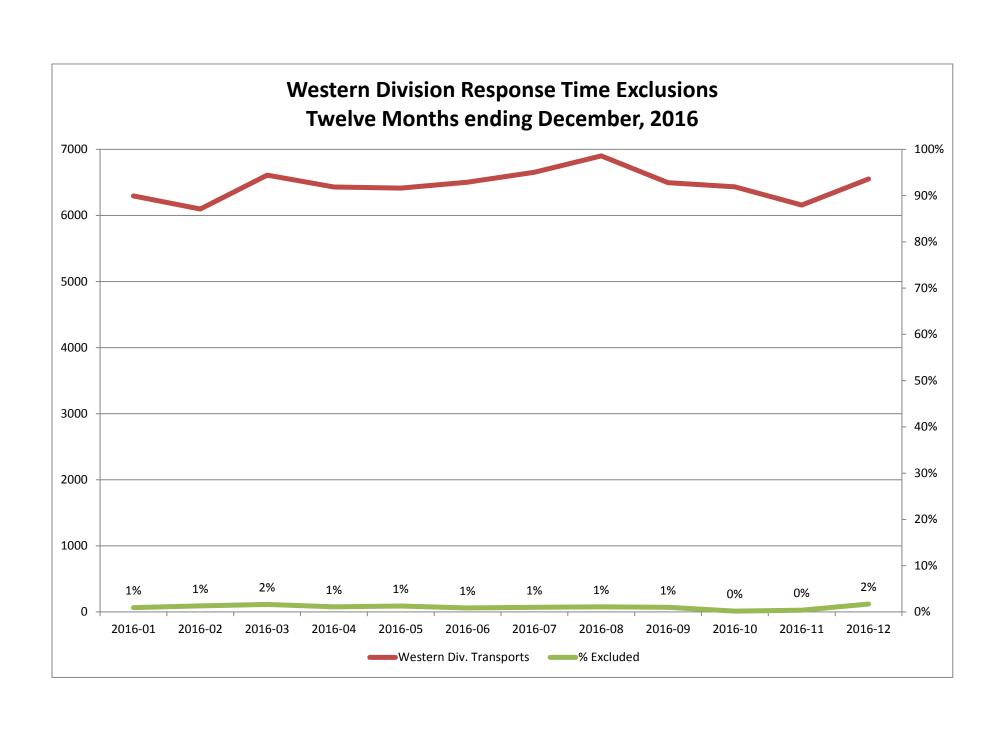

| Month                                                                                                                                                                                                                          | 2016-10                         |                                             |                                  |               | 2016-11                      |                           |                 |               | 2016-12                              |                              |                           |        |
|--------------------------------------------------------------------------------------------------------------------------------------------------------------------------------------------------------------------------------|---------------------------------|---------------------------------------------|----------------------------------|---------------|------------------------------|---------------------------|-----------------|---------------|--------------------------------------|------------------------------|---------------------------|--------|
| Priority                                                                                                                                                                                                                       | 1                               | 2                                           | 3                                | 4             | 1                            | 2                         | 3               | 4             | 1                                    | 2                            | 3                         | 4      |
| Eastern Division                                                                                                                                                                                                               |                                 |                                             |                                  |               |                              |                           |                 |               |                                      |                              |                           |        |
| Final Other                                                                                                                                                                                                                    | 3                               |                                             | 1                                |               | 3                            |                           |                 |               |                                      |                              | 1                         |        |
| Final Other Declared Disaster                                                                                                                                                                                                  |                                 |                                             |                                  |               |                              |                           |                 |               |                                      |                              |                           |        |
| Final Other 2nd Unit                                                                                                                                                                                                           |                                 |                                             |                                  |               |                              |                           |                 |               |                                      |                              |                           |        |
| Final Other Interfacility Transfer                                                                                                                                                                                             |                                 |                                             |                                  |               |                              |                           |                 |               |                                      |                              |                           |        |
| Final System Overload                                                                                                                                                                                                          | 20                              | 12                                          | 1                                |               | 11                           | 3                         | 1               |               | 16                                   | 11                           | 2                         |        |
| Final Weather                                                                                                                                                                                                                  | 2                               |                                             |                                  |               | 6                            | 3                         | 4               |               | 10                                   | 2                            | 2                         |        |
| Eastern Exclusions Total                                                                                                                                                                                                       | 25                              | 12                                          | 2                                | 0             | 20                           | 6                         | 5               | 0             | 26                                   | 13                           | 5                         | 0      |
|                                                                                                                                                                                                                                |                                 |                                             | •                                |               |                              |                           |                 |               |                                      |                              |                           |        |
| East Transports*                                                                                                                                                                                                               | 1728                            | 3166                                        | 783                              | 10            | 1736                         | 2994                      | 763             | 17            | 1835                                 | 3215                         | 863                       | 18     |
| East Late                                                                                                                                                                                                                      | 132                             | 33                                          | 61                               | 1             | 105                          | 26                        | 24              | 0             | 146                                  | 19                           | 40                        | 1      |
|                                                                                                                                                                                                                                |                                 |                                             | •                                |               |                              |                           |                 |               |                                      |                              |                           |        |
| East % of Transports                                                                                                                                                                                                           | 1%                              | 0%                                          | 0%                               | 0%            | 1%                           | 0%                        | 1%              | 0%            | 1%                                   | 0%                           | 1%                        | 0%     |
|                                                                                                                                                                                                                                |                                 |                                             |                                  |               |                              |                           |                 |               |                                      |                              |                           |        |
| East Compliance**                                                                                                                                                                                                              | 92%                             | 98%                                         | 92%                              | 90%           | 93%                          | 99%                       | 96%             | 100%          | 92%                                  | 99%                          | 95%                       | 94%    |
|                                                                                                                                                                                                                                | 010/                            | 98%                                         | 91%                              | 90%           | 92%                          | 98%                       | 96%             | 100%          | 90%                                  | 99%                          | 94%                       | 94%    |
| East Compliance W/O Exclusions**                                                                                                                                                                                               | 91%                             | 3070                                        | 3 = 7 0                          |               |                              |                           |                 |               |                                      |                              |                           |        |
| East Compliance W/O Exclusions**                                                                                                                                                                                               | 91%                             | 3070                                        | 3270                             |               |                              |                           |                 |               |                                      |                              |                           |        |
| East Compliance W/O Exclusions**                                                                                                                                                                                               | 91%                             | 3070                                        | 32,0                             |               |                              |                           |                 |               |                                      |                              |                           |        |
| East Compliance W/O Exclusions**  Month                                                                                                                                                                                        |                                 | 2016                                        |                                  |               |                              | 2016                      | 5-11            |               |                                      | 2010                         | 5- <b>12</b>              |        |
|                                                                                                                                                                                                                                |                                 |                                             |                                  | 4             | 1                            | 2016                      | 5-11<br>3       | 4             | 1                                    | 2010                         | 5-12<br>3                 | 4      |
| Month                                                                                                                                                                                                                          |                                 | 2016                                        | 6-10                             | 4             |                              |                           |                 | 4             | 1                                    |                              | _                         | 4      |
| Month<br>Priority                                                                                                                                                                                                              |                                 | 2016                                        | 6-10                             | 4             |                              |                           |                 | 4             | 1                                    |                              | _                         | 4      |
| Month<br>Priority<br>Western Division                                                                                                                                                                                          |                                 | 2016                                        | 6-10                             | 4             |                              |                           |                 | 4             | 1                                    |                              | _                         | 4      |
| Month Priority Western Division Final Other                                                                                                                                                                                    |                                 | 2016                                        | 6-10                             | 4             |                              |                           |                 | 4             | 1                                    |                              | _                         | 4      |
| Month Priority Western Division Final Other Final Other Declared Disaster                                                                                                                                                      |                                 | 2016                                        | 6-10                             | 4             |                              |                           |                 | 4             | 1                                    |                              | _                         | 4      |
| Month Priority Western Division Final Other Final Other Declared Disaster Final Other 2nd Unit                                                                                                                                 |                                 | 2016                                        | 6-10                             | 4             |                              |                           |                 | 4             | 1 28                                 |                              | _                         | 4      |
| Month Priority Western Division Final Other Final Other Declared Disaster Final Other 2nd Unit Final Other Interfacility Transfer                                                                                              | 1                               | 2016                                        | 3                                | 4             | 1                            | 2                         |                 | 4             |                                      | 2                            | 3                         | 4      |
| Month Priority  Western Division  Final Other Final Other Declared Disaster Final Other 2nd Unit Final Other Interfacility Transfer  Final System Overload                                                                     | 1<br>6<br>2                     | 2016                                        | 3                                | 4             | 18                           | 2                         |                 | 4             | 28                                   | 24                           | 3                         | 4      |
| Month Priority  Western Division  Final Other Final Other Declared Disaster Final Other 2nd Unit Final Other Interfacility Transfer  Final System Overload Final Weather                                                       | 1<br>6<br>2                     | 2016                                        | 3                                |               | 18 2                         | 3 1                       | 3               |               | 28<br>33                             | 24                           | 3<br>3<br>9               |        |
| Month Priority  Western Division  Final Other Final Other Declared Disaster Final Other 2nd Unit Final Other Interfacility Transfer  Final System Overload Final Weather                                                       | 1<br>6<br>2<br>8                | 2016                                        | 3                                |               | 18 2                         | 3 1                       | 3               |               | 28<br>33                             | 24                           | 3<br>3<br>9               |        |
| Month Priority  Western Division  Final Other Final Other Declared Disaster Final Other 2nd Unit Final Other Interfacility Transfer  Final System Overload Final Weather  Western Exclusions Total                             | 6<br>2<br>8                     | 2016                                        | 5-10<br>3<br>1                   | 0             | 18<br>2<br>20                | 3 1 4                     | 0               | 0             | 28<br>33<br>61                       | 2<br>24<br>15<br>39          | 3<br>3<br>9               | 0      |
| Month Priority  Western Division  Final Other Final Other Declared Disaster Final Other 2nd Unit Final Other Interfacility Transfer  Final System Overload Final Weather  Western Exclusions Total                             | 6<br>2<br>8<br>2253             | 2016<br>2<br>2<br>2<br>2<br>2<br>2          | 5-10<br>3<br>1<br>1<br>706       | 0             | 18<br>2<br>20<br>2173        | 3<br>1<br>4               | <b>3 0</b> 754  | 0             | 28<br>33<br><b>61</b>                | 2<br>24<br>15<br>39          | 3<br>3<br>9<br>12         | 0      |
| Month Priority  Western Division  Final Other Final Other Declared Disaster Final Other 2nd Unit Final Other Interfacility Transfer  Final System Overload Final Weather  Western Exclusions Total                             | 6<br>2<br>8<br>2253<br>173      | 2016<br>2<br>2<br>2<br>2<br>2<br>2          | 5-10<br>3<br>1<br>1<br>706       | 0             | 18<br>2<br>20<br>2173        | 3<br>1<br>4<br>3200<br>49 | <b>3 0</b> 754  | 0             | 28<br>33<br><b>61</b>                | 2<br>24<br>15<br>39          | 3<br>3<br>9<br>12         | 0      |
| Month Priority  Western Division  Final Other Final Other Declared Disaster Final Other 2nd Unit Final Other Interfacility Transfer  Final System Overload Final Weather  Western Exclusions Total  West Transports* West Late | 6<br>2<br>8<br>2253<br>173      | 2016<br>2<br>2<br>2<br>2<br>2<br>3459<br>53 | 5-10<br>3<br>1<br>1<br>706<br>14 | <b>0</b> 14 1 | 18<br>2<br>20<br>2173<br>194 | 3<br>1<br>4<br>3200<br>49 | <b>0</b> 754 15 | <b>0</b> 29 0 | 28<br>33<br><b>61</b><br>2246<br>190 | 24<br>15<br>39<br>3451<br>38 | 3<br>9<br>12<br>832<br>24 | 0 23 2 |
| Month Priority  Western Division  Final Other Final Other Declared Disaster Final Other 2nd Unit Final Other Interfacility Transfer  Final System Overload Final Weather  Western Exclusions Total  West Transports* West Late | 1<br>6<br>2<br>8<br>2253<br>173 | 2016<br>2<br>2<br>2<br>2<br>2<br>3459<br>53 | 5-10<br>3<br>1<br>1<br>706<br>14 | <b>0</b> 14 1 | 18<br>2<br>20<br>2173<br>194 | 3<br>1<br>4<br>3200<br>49 | <b>0</b> 754 15 | <b>0</b> 29 0 | 28<br>33<br><b>61</b><br>2246<br>190 | 24<br>15<br>39<br>3451<br>38 | 3<br>9<br>12<br>832<br>24 | 0 23 2 |