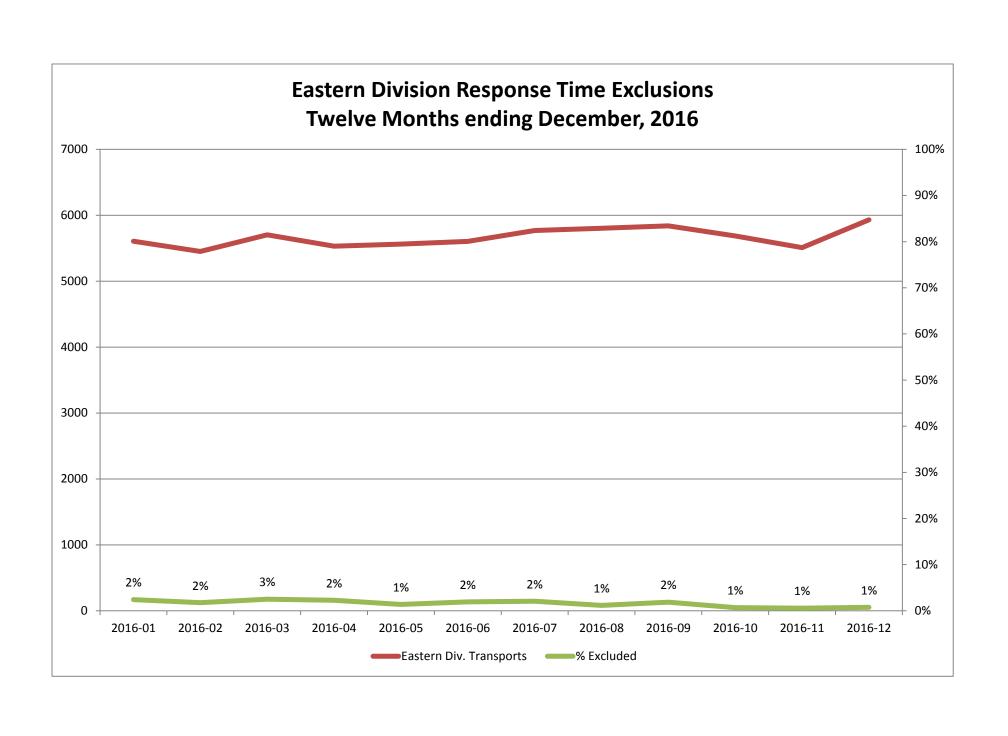

| Month                                                                                                                                                                                                                          | 2016-10                         |                                             |                                  |               | 2016-11                      |                           |                 |               | 2016-12                              |                              |                           |        |
|--------------------------------------------------------------------------------------------------------------------------------------------------------------------------------------------------------------------------------|---------------------------------|---------------------------------------------|----------------------------------|---------------|------------------------------|---------------------------|-----------------|---------------|--------------------------------------|------------------------------|---------------------------|--------|
| Priority                                                                                                                                                                                                                       | 1                               | 2                                           | 3                                | 4             | 1                            | 2                         | 3               | 4             | 1                                    | 2                            | 3                         | 4      |
| Eastern Division                                                                                                                                                                                                               |                                 |                                             |                                  |               |                              |                           |                 |               |                                      |                              |                           |        |
| Final Other                                                                                                                                                                                                                    | 3                               |                                             | 1                                |               | 3                            |                           |                 |               |                                      |                              | 1                         |        |
| Final Other Declared Disaster                                                                                                                                                                                                  |                                 |                                             |                                  |               |                              |                           |                 |               |                                      |                              |                           |        |
| Final Other 2nd Unit                                                                                                                                                                                                           |                                 |                                             |                                  |               |                              |                           |                 |               |                                      |                              |                           |        |
| Final Other Interfacility Transfer                                                                                                                                                                                             |                                 |                                             |                                  |               |                              |                           |                 |               |                                      |                              |                           |        |
| Final System Overload                                                                                                                                                                                                          | 20                              | 12                                          | 1                                |               | 11                           | 3                         | 1               |               | 16                                   | 11                           | 2                         |        |
| Final Weather                                                                                                                                                                                                                  | 2                               |                                             |                                  |               | 6                            | 3                         | 4               |               | 10                                   | 2                            | 2                         |        |
| Eastern Exclusions Total                                                                                                                                                                                                       | 25                              | 12                                          | 2                                | 0             | 20                           | 6                         | 5               | 0             | 26                                   | 13                           | 5                         | 0      |
|                                                                                                                                                                                                                                |                                 |                                             | •                                |               |                              |                           |                 |               |                                      |                              |                           |        |
| East Transports*                                                                                                                                                                                                               | 1728                            | 3166                                        | 783                              | 10            | 1736                         | 2994                      | 763             | 17            | 1835                                 | 3215                         | 863                       | 18     |
| East Late                                                                                                                                                                                                                      | 132                             | 33                                          | 61                               | 1             | 105                          | 26                        | 24              | 0             | 146                                  | 19                           | 40                        | 1      |
|                                                                                                                                                                                                                                |                                 |                                             | •                                |               |                              |                           |                 |               |                                      |                              |                           |        |
| East % of Transports                                                                                                                                                                                                           | 1%                              | 0%                                          | 0%                               | 0%            | 1%                           | 0%                        | 1%              | 0%            | 1%                                   | 0%                           | 1%                        | 0%     |
|                                                                                                                                                                                                                                |                                 |                                             |                                  |               |                              |                           |                 |               |                                      |                              |                           |        |
| East Compliance**                                                                                                                                                                                                              | 92%                             | 98%                                         | 92%                              | 90%           | 93%                          | 99%                       | 96%             | 100%          | 92%                                  | 99%                          | 95%                       | 94%    |
|                                                                                                                                                                                                                                | 010/                            | 98%                                         | 91%                              | 90%           | 92%                          | 98%                       | 96%             | 100%          | 90%                                  | 99%                          | 94%                       | 94%    |
| East Compliance W/O Exclusions**                                                                                                                                                                                               | 91%                             | 3070                                        | 3 = 7 0                          |               |                              |                           |                 |               |                                      |                              |                           |        |
| East Compliance W/O Exclusions**                                                                                                                                                                                               | 91%                             | 3070                                        | 3270                             |               |                              |                           |                 |               |                                      |                              |                           |        |
| East Compliance W/O Exclusions**                                                                                                                                                                                               | 91%                             | 3070                                        | 32,0                             |               |                              |                           |                 |               |                                      |                              |                           |        |
| East Compliance W/O Exclusions**  Month                                                                                                                                                                                        |                                 | 2016                                        |                                  |               |                              | 2016                      | 5-11            |               |                                      | 2010                         | 5- <b>12</b>              |        |
|                                                                                                                                                                                                                                |                                 |                                             |                                  | 4             | 1                            | 2016                      | 5-11<br>3       | 4             | 1                                    | 2010                         | 5-12<br>3                 | 4      |
| Month                                                                                                                                                                                                                          |                                 | 2016                                        | 6-10                             | 4             |                              |                           |                 | 4             | 1                                    |                              | _                         | 4      |
| Month<br>Priority                                                                                                                                                                                                              |                                 | 2016                                        | 6-10                             | 4             |                              |                           |                 | 4             | 1                                    |                              | _                         | 4      |
| Month<br>Priority<br>Western Division                                                                                                                                                                                          |                                 | 2016                                        | 6-10                             | 4             |                              |                           |                 | 4             | 1                                    |                              | _                         | 4      |
| Month Priority Western Division Final Other                                                                                                                                                                                    |                                 | 2016                                        | 6-10                             | 4             |                              |                           |                 | 4             | 1                                    |                              | _                         | 4      |
| Month Priority Western Division Final Other Final Other Declared Disaster                                                                                                                                                      |                                 | 2016                                        | 6-10                             | 4             |                              |                           |                 | 4             | 1                                    |                              | _                         | 4      |
| Month Priority Western Division Final Other Final Other Declared Disaster Final Other 2nd Unit                                                                                                                                 |                                 | 2016                                        | 6-10                             | 4             |                              |                           |                 | 4             | 1 28                                 |                              | _                         | 4      |
| Month Priority Western Division Final Other Final Other Declared Disaster Final Other 2nd Unit Final Other Interfacility Transfer                                                                                              | 1                               | 2016                                        | 3                                | 4             | 1                            | 2                         |                 | 4             |                                      | 2                            | 3                         | 4      |
| Month Priority  Western Division  Final Other Final Other Declared Disaster Final Other 2nd Unit Final Other Interfacility Transfer  Final System Overload                                                                     | 1<br>6<br>2                     | 2016                                        | 3                                | 4             | 18                           | 2                         |                 | 4             | 28                                   | 24                           | 3                         | 4      |
| Month Priority  Western Division  Final Other Final Other Declared Disaster Final Other 2nd Unit Final Other Interfacility Transfer  Final System Overload Final Weather                                                       | 1<br>6<br>2                     | 2016                                        | 3                                |               | 18 2                         | 3 1                       | 3               |               | 28<br>33                             | 24                           | 3<br>3<br>9               |        |
| Month Priority  Western Division  Final Other Final Other Declared Disaster Final Other 2nd Unit Final Other Interfacility Transfer  Final System Overload Final Weather                                                       | 1<br>6<br>2<br>8                | 2016                                        | 3                                |               | 18 2                         | 3 1                       | 3               |               | 28<br>33                             | 24                           | 3<br>3<br>9               |        |
| Month Priority  Western Division  Final Other Final Other Declared Disaster Final Other 2nd Unit Final Other Interfacility Transfer  Final System Overload Final Weather  Western Exclusions Total                             | 6<br>2<br>8                     | 2016                                        | 5-10<br>3<br>1                   | 0             | 18<br>2<br>20                | 3 1 4                     | 0               | 0             | 28<br>33<br>61                       | 2<br>24<br>15<br>39          | 3<br>3<br>9               | 0      |
| Month Priority  Western Division  Final Other Final Other Declared Disaster Final Other 2nd Unit Final Other Interfacility Transfer  Final System Overload Final Weather  Western Exclusions Total                             | 6<br>2<br>8<br>2253             | 2016<br>2<br>2<br>2<br>2<br>2<br>2          | 5-10<br>3<br>1<br>1<br>706       | 0             | 18<br>2<br>20<br>2173        | 3<br>1<br>4               | <b>3 0</b> 754  | 0             | 28<br>33<br><b>61</b>                | 2<br>24<br>15<br>39          | 3<br>3<br>9<br>12         | 0      |
| Month Priority  Western Division  Final Other Final Other Declared Disaster Final Other 2nd Unit Final Other Interfacility Transfer  Final System Overload Final Weather  Western Exclusions Total                             | 6<br>2<br>8<br>2253<br>173      | 2016<br>2<br>2<br>2<br>2<br>2<br>2          | 5-10<br>3<br>1<br>1<br>706       | 0             | 18<br>2<br>20<br>2173        | 3<br>1<br>4<br>3200<br>49 | <b>3 0</b> 754  | 0             | 28<br>33<br><b>61</b>                | 2<br>24<br>15<br>39          | 3<br>3<br>9<br>12         | 0      |
| Month Priority  Western Division  Final Other Final Other Declared Disaster Final Other 2nd Unit Final Other Interfacility Transfer  Final System Overload Final Weather  Western Exclusions Total  West Transports* West Late | 6<br>2<br>8<br>2253<br>173      | 2016<br>2<br>2<br>2<br>2<br>2<br>3459<br>53 | 5-10<br>3<br>1<br>1<br>706<br>14 | <b>0</b> 14 1 | 18<br>2<br>20<br>2173<br>194 | 3<br>1<br>4<br>3200<br>49 | <b>0</b> 754 15 | <b>0</b> 29 0 | 28<br>33<br><b>61</b><br>2246<br>190 | 24<br>15<br>39<br>3451<br>38 | 3<br>9<br>12<br>832<br>24 | 0 23 2 |
| Month Priority  Western Division  Final Other Final Other Declared Disaster Final Other 2nd Unit Final Other Interfacility Transfer  Final System Overload Final Weather  Western Exclusions Total  West Transports* West Late | 1<br>6<br>2<br>8<br>2253<br>173 | 2016<br>2<br>2<br>2<br>2<br>2<br>3459<br>53 | 5-10<br>3<br>1<br>1<br>706<br>14 | <b>0</b> 14 1 | 18<br>2<br>20<br>2173<br>194 | 3<br>1<br>4<br>3200<br>49 | <b>0</b> 754 15 | <b>0</b> 29 0 | 28<br>33<br><b>61</b><br>2246<br>190 | 24<br>15<br>39<br>3451<br>38 | 3<br>9<br>12<br>832<br>24 | 0 23 2 |