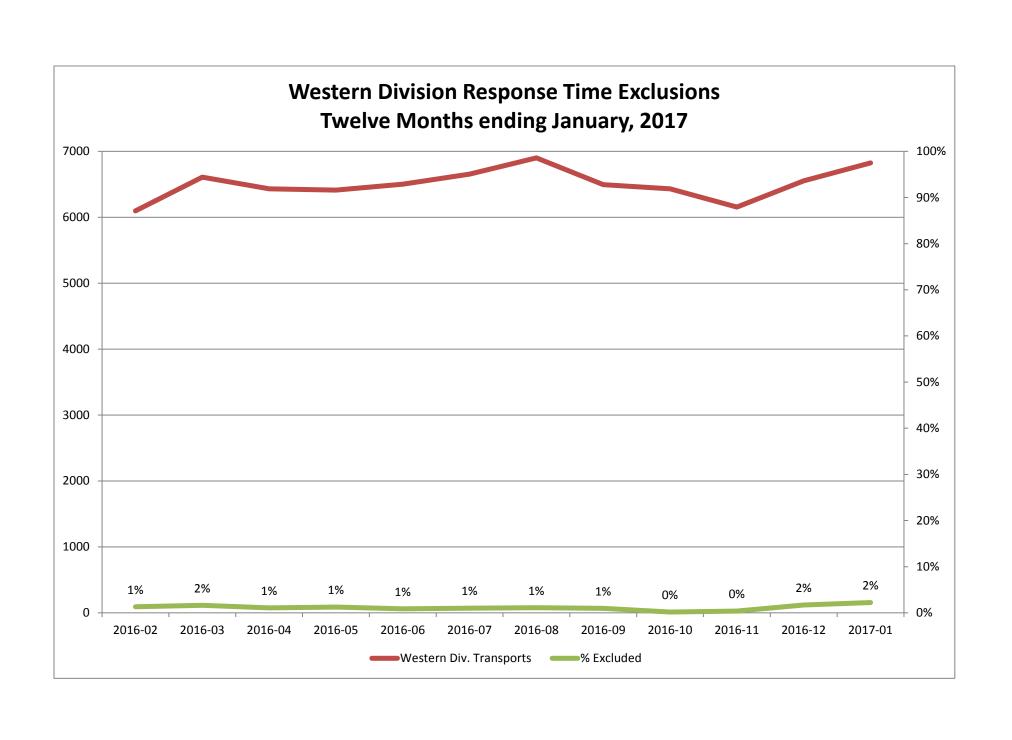

| Month                                                                                                                                                                                                                          | 2016-11                      |                           |                 |               | 2016-12                              |                              |                           |        | 2017-01                        |                              |                  |               |
|--------------------------------------------------------------------------------------------------------------------------------------------------------------------------------------------------------------------------------|------------------------------|---------------------------|-----------------|---------------|--------------------------------------|------------------------------|---------------------------|--------|--------------------------------|------------------------------|------------------|---------------|
| Priority                                                                                                                                                                                                                       | 1                            | 2                         | 3               | 4             | 1                                    | 2                            | 3                         | 4      | 1                              | 2                            | 3                | 4             |
| Eastern Division                                                                                                                                                                                                               |                              |                           |                 |               |                                      |                              |                           |        |                                |                              |                  |               |
| Final Other                                                                                                                                                                                                                    | 3                            |                           |                 |               |                                      |                              | 1                         |        | 3                              | 2                            | 1                |               |
| Final Other Declared Disaster                                                                                                                                                                                                  |                              |                           |                 |               |                                      |                              |                           |        |                                |                              |                  |               |
| Final Other 2nd Unit                                                                                                                                                                                                           |                              |                           |                 |               |                                      |                              |                           |        |                                |                              |                  |               |
| Final Other Interfacility Transfer                                                                                                                                                                                             |                              |                           |                 |               |                                      |                              |                           |        |                                |                              |                  |               |
| Final System Overload                                                                                                                                                                                                          | 11                           | 3                         | 1               |               | 16                                   | 11                           | 2                         |        | 41                             | 25                           | 14               |               |
| Final Weather                                                                                                                                                                                                                  | 6                            | 3                         | 4               |               | 10                                   | 2                            | 2                         |        | 16                             | 0                            | 2                |               |
| Eastern Exclusions Total                                                                                                                                                                                                       | 20                           | 6                         | 5               | 0             | 26                                   | 13                           | 5                         | 0      | 60                             | 27                           | 17               | 0             |
|                                                                                                                                                                                                                                |                              |                           |                 |               |                                      |                              | •                         |        |                                |                              |                  |               |
| East Transports*                                                                                                                                                                                                               | 1736                         | 2994                      | 763             | 17            | 1835                                 | 3215                         | 863                       | 18     | 1962                           | 3376                         | 920              | 20            |
| East Late                                                                                                                                                                                                                      | 105                          | 26                        | 24              | 0             | 146                                  | 19                           | 40                        | 1      | 107                            | 33                           | 42               | 1             |
|                                                                                                                                                                                                                                |                              |                           |                 |               |                                      |                              | •                         |        |                                | •                            |                  |               |
| East % of Transports                                                                                                                                                                                                           | 1%                           | 0%                        | 1%              | 0%            | 1%                                   | 0%                           | 1%                        | 0%     | 3%                             | 1%                           | 2%               | 0%            |
|                                                                                                                                                                                                                                |                              |                           |                 |               |                                      |                              |                           |        |                                |                              |                  |               |
| East Compliance**                                                                                                                                                                                                              | 93%                          | 99%                       | 96%             | 100%          | 92%                                  | 99%                          | 95%                       | 94%    | 94%                            | 99%                          | 95%              | 95%           |
| East Compliance W/O Exclusions**                                                                                                                                                                                               | 92%                          | 98%                       | 96%             | 100%          | 90%                                  | 99%                          | 94%                       | 94%    | 91%                            | 98%                          | 93%              | 95%           |
|                                                                                                                                                                                                                                |                              |                           |                 |               |                                      |                              |                           |        |                                | •                            | •                |               |
|                                                                                                                                                                                                                                |                              |                           |                 |               |                                      |                              |                           |        |                                |                              |                  |               |
| , ,                                                                                                                                                                                                                            |                              |                           |                 |               |                                      |                              |                           |        |                                |                              |                  |               |
| Month                                                                                                                                                                                                                          |                              | 2016                      | 5-11            |               |                                      | 2010                         | 5-12                      |        |                                | 2017                         | 7-01             |               |
|                                                                                                                                                                                                                                | 1                            | 2016                      | 5-11<br>3       | 4             | 1                                    | 2010                         | 5-12<br>3                 | 4      | 1                              | 2017                         | 7-01<br>3        | 4             |
| Month                                                                                                                                                                                                                          | 1                            |                           |                 | 4             | 1                                    |                              | _                         | 4      | 1                              |                              |                  | 4             |
| Month<br>Priority                                                                                                                                                                                                              | 1                            |                           |                 | 4             | 1                                    |                              | _                         | 4      | 1                              |                              |                  | 4             |
| Month<br>Priority<br>Western Division                                                                                                                                                                                          | 1                            |                           |                 | 4             | 1                                    |                              | _                         | 4      | 1                              |                              |                  | 4             |
| Month Priority Western Division Final Other                                                                                                                                                                                    | 1                            |                           |                 | 4             | 1                                    |                              | _                         | 4      | 1                              |                              |                  | 4             |
| Month Priority Western Division Final Other Final Other Declared Disaster                                                                                                                                                      | 1                            |                           |                 | 4             | 1                                    |                              | _                         | 4      | 1                              |                              |                  | 4             |
| Month Priority Western Division Final Other Final Other Declared Disaster Final Other 2nd Unit                                                                                                                                 | 1                            |                           |                 | 4             | 1 28                                 |                              | _                         | 4      | 1 32                           |                              |                  | 4             |
| Month Priority Western Division Final Other Final Other Declared Disaster Final Other 2nd Unit Final Other Interfacility Transfer                                                                                              |                              | 2                         |                 | 4             |                                      | 2                            | 3                         | 4      |                                | 2                            | 3                | 4             |
| Month Priority  Western Division  Final Other Final Other Declared Disaster Final Other 2nd Unit Final Other Interfacility Transfer  Final System Overload                                                                     | 18                           | 2                         |                 | 4             | 28                                   | 24                           | 3                         | 4      | 32                             | 10                           | 3                | 4             |
| Month Priority  Western Division  Final Other Final Other Declared Disaster Final Other 2nd Unit Final Other Interfacility Transfer  Final System Overload Final Weather                                                       | 18 2                         | 3 1                       | 3               |               | 28<br>33                             | 2<br>24<br>15                | 3<br>3<br>9               |        | 32<br>80                       | 10 24                        | 3<br>5<br>1      |               |
| Month Priority  Western Division  Final Other Final Other Declared Disaster Final Other 2nd Unit Final Other Interfacility Transfer  Final System Overload Final Weather                                                       | 18<br>2<br>20                | 3 1 4                     | 3               |               | 28<br>33                             | 2<br>24<br>15<br>39          | 3<br>3<br>9               |        | 32<br>80                       | 10 24                        | 3<br>5<br>1      |               |
| Month Priority  Western Division  Final Other Final Other Declared Disaster Final Other 2nd Unit Final Other Interfacility Transfer  Final System Overload Final Weather  Western Exclusions Total                             | 18 2                         | 3 1 4                     | 0               | 0             | 28<br>33<br>61                       | 2<br>24<br>15<br>39          | 3<br>3<br>9<br>12         | 0      | 32<br>80<br>112                | 10<br>24<br>34               | 3<br>5<br>1<br>6 | 0             |
| Month Priority  Western Division  Final Other Final Other Declared Disaster Final Other 2nd Unit Final Other Interfacility Transfer  Final System Overload Final Weather  Western Exclusions Total                             | 18<br>2<br>20<br>2173        | 3<br>1<br>4               | <b>3 0</b> 754  | 0             | 28<br>33<br><b>61</b><br>2246        | 24<br>15<br>39               | 3<br>3<br>9<br>12         | 0      | 32<br>80<br>112                | 10<br>24<br>34               | 5<br>1<br>6      | 0             |
| Month Priority  Western Division  Final Other Final Other Declared Disaster Final Other 2nd Unit Final Other Interfacility Transfer  Final System Overload Final Weather  Western Exclusions Total                             | 18<br>2<br>20<br>2173<br>194 | 3<br>1<br>4               | <b>3 0</b> 754  | 0             | 28<br>33<br><b>61</b><br>2246        | 24<br>15<br>39<br>3451<br>38 | 3<br>3<br>9<br>12         | 0      | 32<br>80<br>112                | 10<br>24<br>34               | 5<br>1<br>6      | 0             |
| Month Priority  Western Division  Final Other Final Other Declared Disaster Final Other 2nd Unit Final Other Interfacility Transfer  Final System Overload Final Weather  Western Exclusions Total  West Transports* West Late | 18<br>2<br>20<br>2173<br>194 | 3<br>1<br>4<br>3200<br>49 | <b>0</b> 754 15 | <b>0</b> 29 0 | 28<br>33<br><b>61</b><br>2246<br>190 | 24<br>15<br>39<br>3451<br>38 | 3<br>9<br>12<br>832<br>24 | 0 23 2 | 32<br>80<br>112<br>2310<br>221 | 10<br>24<br>34<br>3640<br>62 | 3<br>5<br>1<br>6 | <b>0</b> 10 3 |
| Month Priority  Western Division  Final Other Final Other Declared Disaster Final Other 2nd Unit Final Other Interfacility Transfer  Final System Overload Final Weather  Western Exclusions Total  West Transports* West Late | 18<br>2<br>20<br>2173<br>194 | 3<br>1<br>4<br>3200<br>49 | 754<br>15       | <b>0</b> 29 0 | 28<br>33<br><b>61</b><br>2246<br>190 | 24<br>15<br>39<br>3451<br>38 | 3<br>9<br>12<br>832<br>24 | 0 23 2 | 32<br>80<br>112<br>2310<br>221 | 10<br>24<br>34<br>3640<br>62 | 3<br>5<br>1<br>6 | 0 10 3        |