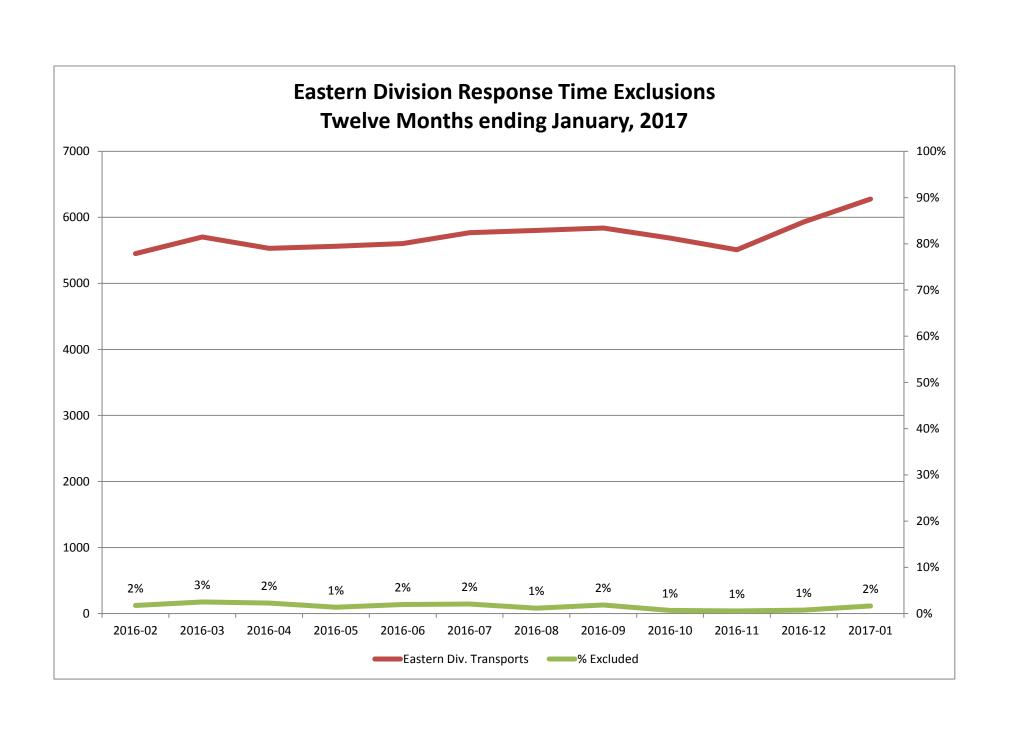

| Month                                                                                                                                                                                                                          | 2016-11                      |                           |                 |               | 2016-12                              |                              |                           |        | 2017-01                        |                              |                  |               |
|--------------------------------------------------------------------------------------------------------------------------------------------------------------------------------------------------------------------------------|------------------------------|---------------------------|-----------------|---------------|--------------------------------------|------------------------------|---------------------------|--------|--------------------------------|------------------------------|------------------|---------------|
| Priority                                                                                                                                                                                                                       | 1                            | 2                         | 3               | 4             | 1                                    | 2                            | 3                         | 4      | 1                              | 2                            | 3                | 4             |
| Eastern Division                                                                                                                                                                                                               |                              |                           |                 |               |                                      |                              |                           |        |                                |                              |                  |               |
| Final Other                                                                                                                                                                                                                    | 3                            |                           |                 |               |                                      |                              | 1                         |        | 3                              | 2                            | 1                |               |
| Final Other Declared Disaster                                                                                                                                                                                                  |                              |                           |                 |               |                                      |                              |                           |        |                                |                              |                  |               |
| Final Other 2nd Unit                                                                                                                                                                                                           |                              |                           |                 |               |                                      |                              |                           |        |                                |                              |                  |               |
| Final Other Interfacility Transfer                                                                                                                                                                                             |                              |                           |                 |               |                                      |                              |                           |        |                                |                              |                  |               |
| Final System Overload                                                                                                                                                                                                          | 11                           | 3                         | 1               |               | 16                                   | 11                           | 2                         |        | 41                             | 25                           | 14               |               |
| Final Weather                                                                                                                                                                                                                  | 6                            | 3                         | 4               |               | 10                                   | 2                            | 2                         |        | 16                             | 0                            | 2                |               |
| Eastern Exclusions Total                                                                                                                                                                                                       | 20                           | 6                         | 5               | 0             | 26                                   | 13                           | 5                         | 0      | 60                             | 27                           | 17               | 0             |
|                                                                                                                                                                                                                                |                              |                           |                 |               |                                      |                              | •                         |        |                                |                              |                  |               |
| East Transports*                                                                                                                                                                                                               | 1736                         | 2994                      | 763             | 17            | 1835                                 | 3215                         | 863                       | 18     | 1962                           | 3376                         | 920              | 20            |
| East Late                                                                                                                                                                                                                      | 105                          | 26                        | 24              | 0             | 146                                  | 19                           | 40                        | 1      | 107                            | 33                           | 42               | 1             |
|                                                                                                                                                                                                                                |                              |                           |                 |               |                                      |                              | •                         |        |                                | •                            |                  |               |
| East % of Transports                                                                                                                                                                                                           | 1%                           | 0%                        | 1%              | 0%            | 1%                                   | 0%                           | 1%                        | 0%     | 3%                             | 1%                           | 2%               | 0%            |
|                                                                                                                                                                                                                                |                              |                           |                 |               |                                      |                              |                           |        |                                |                              |                  |               |
| East Compliance**                                                                                                                                                                                                              | 93%                          | 99%                       | 96%             | 100%          | 92%                                  | 99%                          | 95%                       | 94%    | 94%                            | 99%                          | 95%              | 95%           |
| East Compliance W/O Exclusions**                                                                                                                                                                                               | 92%                          | 98%                       | 96%             | 100%          | 90%                                  | 99%                          | 94%                       | 94%    | 91%                            | 98%                          | 93%              | 95%           |
|                                                                                                                                                                                                                                |                              |                           |                 |               |                                      |                              |                           |        |                                | •                            | •                |               |
|                                                                                                                                                                                                                                |                              |                           |                 |               |                                      |                              |                           |        |                                |                              |                  |               |
| , ,                                                                                                                                                                                                                            |                              |                           |                 |               |                                      |                              |                           |        |                                |                              |                  |               |
| Month                                                                                                                                                                                                                          |                              | 2016                      | 5-11            |               |                                      | 2010                         | 5-12                      |        |                                | 2017                         | 7-01             |               |
|                                                                                                                                                                                                                                | 1                            | 2016                      | 5-11<br>3       | 4             | 1                                    | 2010                         | 5-12<br>3                 | 4      | 1                              | 2017                         | 7-01<br>3        | 4             |
| Month                                                                                                                                                                                                                          | 1                            |                           |                 | 4             | 1                                    |                              | _                         | 4      | 1                              |                              |                  | 4             |
| Month<br>Priority                                                                                                                                                                                                              | 1                            |                           |                 | 4             | 1                                    |                              | _                         | 4      | 1                              |                              |                  | 4             |
| Month<br>Priority<br>Western Division                                                                                                                                                                                          | 1                            |                           |                 | 4             | 1                                    |                              | _                         | 4      | 1                              |                              |                  | 4             |
| Month Priority Western Division Final Other                                                                                                                                                                                    | 1                            |                           |                 | 4             | 1                                    |                              | _                         | 4      | 1                              |                              |                  | 4             |
| Month Priority Western Division Final Other Final Other Declared Disaster                                                                                                                                                      | 1                            |                           |                 | 4             | 1                                    |                              | _                         | 4      | 1                              |                              |                  | 4             |
| Month Priority Western Division Final Other Final Other Declared Disaster Final Other 2nd Unit                                                                                                                                 | 1                            |                           |                 | 4             | 1 28                                 |                              | _                         | 4      | 1 32                           |                              |                  | 4             |
| Month Priority Western Division Final Other Final Other Declared Disaster Final Other 2nd Unit Final Other Interfacility Transfer                                                                                              |                              | 2                         |                 | 4             |                                      | 2                            | 3                         | 4      |                                | 2                            | 3                | 4             |
| Month Priority  Western Division  Final Other Final Other Declared Disaster Final Other 2nd Unit Final Other Interfacility Transfer  Final System Overload                                                                     | 18                           | 2                         |                 | 4             | 28                                   | 24                           | 3                         | 4      | 32                             | 10                           | 3                | 4             |
| Month Priority  Western Division  Final Other Final Other Declared Disaster Final Other 2nd Unit Final Other Interfacility Transfer  Final System Overload Final Weather                                                       | 18 2                         | 3 1                       | 3               |               | 28<br>33                             | 2<br>24<br>15                | 3<br>3<br>9               |        | 32<br>80                       | 10 24                        | 3<br>5<br>1      |               |
| Month Priority  Western Division  Final Other Final Other Declared Disaster Final Other 2nd Unit Final Other Interfacility Transfer  Final System Overload Final Weather                                                       | 18<br>2<br>20                | 3 1 4                     | 3               |               | 28<br>33                             | 2<br>24<br>15<br>39          | 3<br>3<br>9               |        | 32<br>80                       | 10 24                        | 3<br>5<br>1      |               |
| Month Priority  Western Division  Final Other Final Other Declared Disaster Final Other 2nd Unit Final Other Interfacility Transfer  Final System Overload Final Weather  Western Exclusions Total                             | 18 2                         | 3 1 4                     | 0               | 0             | 28<br>33<br>61                       | 2<br>24<br>15<br>39          | 3<br>3<br>9<br>12         | 0      | 32<br>80<br>112                | 10<br>24<br>34               | 3<br>5<br>1<br>6 | 0             |
| Month Priority  Western Division  Final Other Final Other Declared Disaster Final Other 2nd Unit Final Other Interfacility Transfer  Final System Overload Final Weather  Western Exclusions Total                             | 18<br>2<br>20<br>2173        | 3<br>1<br>4               | <b>3 0</b> 754  | 0             | 28<br>33<br><b>61</b><br>2246        | 24<br>15<br>39               | 3<br>3<br>9<br>12         | 0      | 32<br>80<br>112                | 10<br>24<br>34               | 5<br>1<br>6      | 0             |
| Month Priority  Western Division  Final Other Final Other Declared Disaster Final Other 2nd Unit Final Other Interfacility Transfer  Final System Overload Final Weather  Western Exclusions Total                             | 18<br>2<br>20<br>2173<br>194 | 3<br>1<br>4               | <b>3 0</b> 754  | 0             | 28<br>33<br><b>61</b><br>2246        | 24<br>15<br>39<br>3451<br>38 | 3<br>3<br>9<br>12         | 0      | 32<br>80<br>112                | 10<br>24<br>34               | 5<br>1<br>6      | 0             |
| Month Priority  Western Division  Final Other Final Other Declared Disaster Final Other 2nd Unit Final Other Interfacility Transfer  Final System Overload Final Weather  Western Exclusions Total  West Transports* West Late | 18<br>2<br>20<br>2173<br>194 | 3<br>1<br>4<br>3200<br>49 | <b>0</b> 754 15 | <b>0</b> 29 0 | 28<br>33<br><b>61</b><br>2246<br>190 | 24<br>15<br>39<br>3451<br>38 | 3<br>9<br>12<br>832<br>24 | 0 23 2 | 32<br>80<br>112<br>2310<br>221 | 10<br>24<br>34<br>3640<br>62 | 3<br>5<br>1<br>6 | <b>0</b> 10 3 |
| Month Priority  Western Division  Final Other Final Other Declared Disaster Final Other 2nd Unit Final Other Interfacility Transfer  Final System Overload Final Weather  Western Exclusions Total  West Transports* West Late | 18<br>2<br>20<br>2173<br>194 | 3<br>1<br>4<br>3200<br>49 | 754<br>15       | <b>0</b> 29 0 | 28<br>33<br><b>61</b><br>2246<br>190 | 24<br>15<br>39<br>3451<br>38 | 3<br>9<br>12<br>832<br>24 | 0 23 2 | 32<br>80<br>112<br>2310<br>221 | 10<br>24<br>34<br>3640<br>62 | 3<br>5<br>1<br>6 | 0 10 3        |