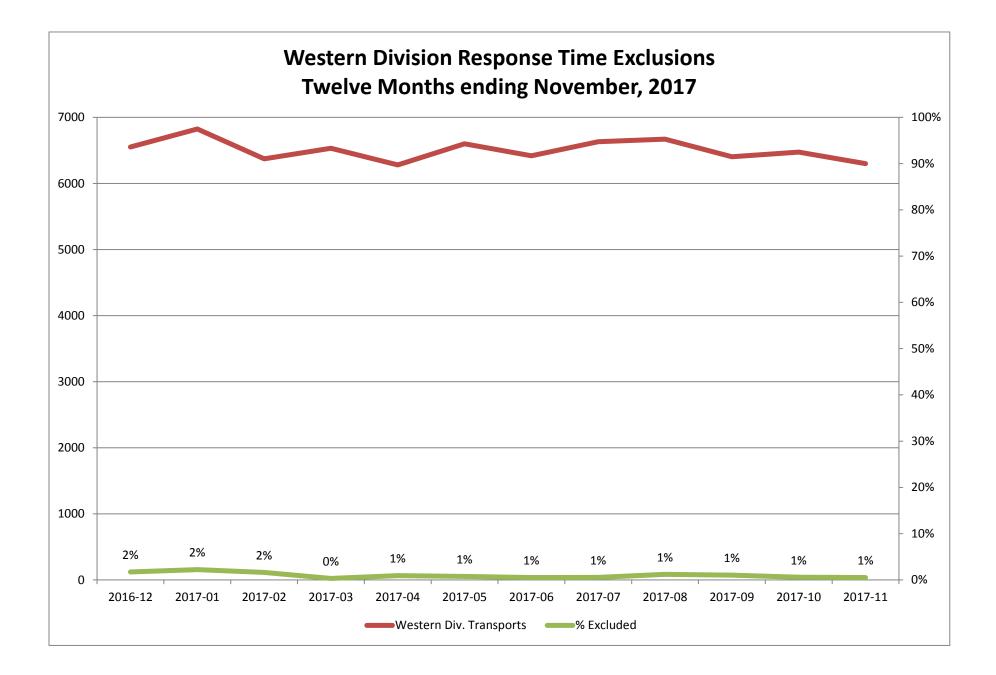

## Response Time Exclusion Summary Report Three Months ending November, 2017

| Month                                                                                                                                                                                                                                                   | 2017-09                               |                                                      |                                             |                         | 2017-10                                |                                                 |                                            |                            | 2017-11                           |                                   |                                |              |
|---------------------------------------------------------------------------------------------------------------------------------------------------------------------------------------------------------------------------------------------------------|---------------------------------------|------------------------------------------------------|---------------------------------------------|-------------------------|----------------------------------------|-------------------------------------------------|--------------------------------------------|----------------------------|-----------------------------------|-----------------------------------|--------------------------------|--------------|
| Priority                                                                                                                                                                                                                                                | 1                                     | 2                                                    | 3                                           | 4                       | 1                                      | 2                                               | 3                                          | 4                          | 1                                 | 2                                 | 3                              | 4            |
| Eastern Division                                                                                                                                                                                                                                        |                                       |                                                      |                                             |                         |                                        |                                                 |                                            |                            |                                   |                                   |                                |              |
| Final Other                                                                                                                                                                                                                                             | 1                                     |                                                      |                                             |                         | 6                                      | 1                                               | 2                                          |                            |                                   |                                   |                                |              |
| Final Other Declared Disaster                                                                                                                                                                                                                           |                                       |                                                      |                                             |                         |                                        |                                                 |                                            |                            |                                   |                                   |                                |              |
| Final Other 2nd Unit                                                                                                                                                                                                                                    |                                       |                                                      |                                             |                         |                                        |                                                 |                                            |                            |                                   |                                   |                                |              |
| Final Other Interfacility Transfer                                                                                                                                                                                                                      |                                       |                                                      |                                             |                         |                                        |                                                 |                                            |                            |                                   |                                   |                                |              |
| Final System Overload                                                                                                                                                                                                                                   | 22                                    | 34                                                   | 8                                           |                         | 31                                     | 22                                              | 5                                          |                            | 21                                | 5                                 | 16                             |              |
| Final Weather                                                                                                                                                                                                                                           | 2                                     | 3                                                    | 2                                           |                         | 19                                     | 10                                              | 7                                          |                            | 1                                 |                                   |                                |              |
| Eastern Exclusions Total                                                                                                                                                                                                                                | 25                                    | 37                                                   | 10                                          | 0                       | 56                                     | 33                                              | 14                                         | 0                          | 22                                | 5                                 | 16                             | 0            |
|                                                                                                                                                                                                                                                         |                                       |                                                      |                                             |                         |                                        |                                                 |                                            |                            |                                   | ·                                 |                                |              |
| East Transports*                                                                                                                                                                                                                                        | 1810                                  | 3220                                                 | 849                                         | 9                       | 1825                                   | 3304                                            | 896                                        | 9                          | 1849                              | 3210                              | 897                            | 21           |
| East Late                                                                                                                                                                                                                                               | 172                                   | 62                                                   | 55                                          | 1                       | 175                                    | 72                                              | 115                                        | 1                          | 168                               | 41                                | 79                             | 1            |
|                                                                                                                                                                                                                                                         |                                       |                                                      |                                             |                         |                                        |                                                 |                                            |                            |                                   |                                   |                                |              |
| East % of Transports                                                                                                                                                                                                                                    | 1%                                    | 1%                                                   | 1%                                          | 0%                      | 3%                                     | 1%                                              | 2%                                         | 0%                         | 1%                                | 0%                                | 2%                             | 0%           |
|                                                                                                                                                                                                                                                         |                                       |                                                      |                                             |                         |                                        |                                                 |                                            |                            |                                   |                                   |                                |              |
| East Compliance**                                                                                                                                                                                                                                       | 90%                                   | 98%                                                  | 93%                                         | 88%                     | 90%                                    | 97%                                             | 87%                                        | 88%                        | 90%                               | 98%                               | 91%                            | 95%          |
|                                                                                                                                                                                                                                                         |                                       |                                                      |                                             |                         | 070/                                   | 96%                                             | 0 - 0/                                     | 88%                        | 89%                               | 98%                               | 89%                            | 95%          |
| East Compliance W/O Exclusions**                                                                                                                                                                                                                        | 89%                                   | 96%                                                  | 92%                                         | 88%                     | 87%                                    | 90%                                             | 85%                                        | 00/0                       | 0570                              |                                   |                                |              |
|                                                                                                                                                                                                                                                         | 89%                                   | 96%                                                  | 92%                                         | 88%                     | 87%                                    | 90%                                             | 85%                                        | 0070                       | 0570                              |                                   |                                |              |
|                                                                                                                                                                                                                                                         | 89%                                   | 96%                                                  | 92%                                         | 88%                     | 87%                                    | 90%                                             | 85%                                        | 0070                       | 0370                              |                                   |                                |              |
|                                                                                                                                                                                                                                                         |                                       | 96%<br>2017                                          |                                             | 88%                     | 87%                                    | 90%<br>2017                                     | 1                                          | 8870                       | 0370                              | 2017                              | 7-11                           |              |
| East Compliance W/O Exclusions**                                                                                                                                                                                                                        |                                       |                                                      |                                             | 88%                     | 87%                                    |                                                 | 1                                          | 4                          | 1                                 |                                   | 7-11                           | 4            |
| East Compliance W/O Exclusions**<br>Month                                                                                                                                                                                                               |                                       | 2017                                                 | /-09                                        |                         |                                        | 2017                                            | 7-10                                       |                            |                                   | 2017                              |                                | 4            |
| East Compliance W/O Exclusions**<br>Month<br>Priority                                                                                                                                                                                                   |                                       | 2017                                                 | /-09                                        |                         |                                        | 2017                                            | 7-10                                       |                            |                                   | 2017                              |                                | 4            |
| East Compliance W/O Exclusions**<br>Month<br>Priority<br>Western Division                                                                                                                                                                               | 1                                     | 2017                                                 | /-09                                        |                         |                                        | 2017                                            | 7-10                                       |                            |                                   | 2017                              |                                | 4            |
| East Compliance W/O Exclusions**<br>Month<br>Priority<br>Western Division<br>Final Other                                                                                                                                                                | 1                                     | 2017                                                 | /-09                                        |                         |                                        | 2017                                            | 7-10                                       |                            |                                   | 2017                              |                                | 4            |
| East Compliance W/O Exclusions** Month Priority Western Division Final Other Final Other Declared Disaster                                                                                                                                              | 1                                     | 2017                                                 | /-09                                        |                         | 1                                      | 2017                                            | 7-10                                       |                            |                                   | 2017                              |                                | 4            |
| East Compliance W/O Exclusions** Month Priority Western Division Final Other Final Other Declared Disaster Final Other 2nd Unit                                                                                                                         | 1                                     | 2017 2 10                                            | 7-09<br>3<br>3<br>3                         |                         | 1                                      | 2017                                            | 7-10                                       |                            |                                   | 2017                              |                                | 4            |
| East Compliance W/O Exclusions** Month Priority Uestern Division Final Other Final Other Declared Disaster Final Other 2nd Unit Final Other Interfacility Transfer                                                                                      |                                       | 2017                                                 | 7-09<br>3<br>3<br>3<br>2                    |                         | <br>                                   | 2017                                            | 7-10                                       |                            | 1<br>                             | 2017                              | 3                              | 4            |
| East Compliance W/O Exclusions** Month Priority Western Division Final Other Final Other Declared Disaster Final Other Interfacility Transfer Final Other Interfacility Transfer Final System Overload                                                  | 1<br>1<br>16<br>26                    | 2017 2 10                                            | 7-09<br>3<br>3<br>3                         |                         | 1<br>3<br>13                           | 2017 2 10                                       | 7-10<br>3                                  |                            | 1                                 | 2017                              | 3                              | 4            |
| East Compliance W/O Exclusions** Month Priority Western Division Final Other Final Other Declared Disaster Final Other 2nd Unit Final Other Interfacility Transfer Final System Overload Final Weather Western Exclusions Total                         | 1<br>1<br>16<br>26<br>43              | 2017<br>2<br>10<br>8<br>18                           | 2-09<br>3<br>3<br>3<br>2<br>5               | 4                       | 1<br>3<br>13<br>8<br>24                | 2017<br>2<br>10<br>10<br>11                     | 7-10<br>3<br>1<br>1                        | 4                          | 1<br>18<br>4<br>22                | 2017<br>2<br>9<br>9               | 3                              |              |
| East Compliance W/O Exclusions** Month Priority Western Division Final Other Final Other Declared Disaster Final Other Interfacility Transfer Final Other Interfacility Transfer Final Other Interfacility Transfer Final System Overload Final Weather | 1<br>1<br>16<br>26<br>43              | 2017<br>2<br>                                        | 7-09<br>3<br>3<br>3<br>2                    | 4                       | 1<br>3<br>13<br>8                      | 2017<br>2<br>10<br>10                           | 7-10<br>3<br>1<br>1                        | 4                          | 1<br>                             | 2017<br>2<br>9<br>9               | 3                              |              |
| East Compliance W/O Exclusions** Month Priority Western Division Final Other Final Other Declared Disaster Final Other 2nd Unit Final Other Interfacility Transfer Final System Overload Final Weather Western Exclusions Total                         | 1<br>1<br>16<br>26<br>43<br>2243      | 2017<br>2<br>10<br>8<br>18                           | 2-09<br>3<br>3<br>3<br>2<br>5               | 4                       | 1<br>3<br>13<br>8<br>24                | 2017<br>2<br>10<br>10<br>11                     | 7-10<br>3<br>1<br>1<br>2                   | 4                          | 1<br>18<br>4<br>22                | 2017<br>2<br>9<br>9               | 3                              | 0            |
| East Compliance W/O Exclusions** Month Priority Western Division Final Other Final Other Declared Disaster Final Other Interfacility Transfer Final Other Interfacility Transfer Final Westher Western Exclusions Total West Late                       | 1<br>1<br>26<br>43<br>2243<br>312     | 2017<br>2<br>10<br>8<br>10<br>8<br>18<br>3417<br>100 | 7-09<br>3<br>3<br>3<br>2<br>5<br>723<br>58  | 4<br>0<br>20<br>1       | 1<br>3<br>13<br>8<br>24<br>2166<br>220 | 2017<br>2<br>10<br>10<br>11<br>3574<br>59       | 7-10<br>3<br>1<br>1<br>1<br>2<br>719<br>27 | 4<br>0<br>14               | 1<br>18<br>4<br>22<br>2280<br>216 | 2017<br>2<br>9<br>9<br>9<br>3342  | 3<br>1<br>1<br>667<br>28       | <b>0</b>     |
| East Compliance W/O Exclusions** Month Priority Western Division Final Other Final Other Declared Disaster Final Other 2nd Unit Final Other Interfacility Transfer Final System Overload Final Weather Western Exclusions Total West Transports*        | 1<br>1<br>26<br>43<br>2243<br>312     | 2017<br>2<br>10<br>8<br>18<br>3417                   | 7-09<br>3<br>3<br>2<br>5<br>723             | 4<br>0<br>20            | 1<br>3<br>13<br>8<br>24<br>2166        | 2017<br>2<br>10<br>10<br>11<br>3574             | 7-10<br>3<br>1<br>1<br>2<br>719            | <b>4</b><br><b>0</b><br>14 | 1<br>18<br>4<br>22<br>2280        | 2017<br>2<br>9<br>9<br>9<br>3342  | 3<br>1<br>1<br>667             | <b>0</b>     |
| East Compliance W/O Exclusions** Month Priority Western Division Final Other Final Other Declared Disaster Final Other Interfacility Transfer Final Other Interfacility Transfer Final Westher Western Exclusions Total West Late                       | 1<br>1<br>26<br>43<br>2243<br>312     | 2017<br>2<br>10<br>8<br>10<br>8<br>18<br>3417<br>100 | 7-09<br>3<br>3<br>2<br>5<br>723<br>58<br>1% | 4<br>0<br>20<br>1<br>0% | 1<br>3<br>13<br>8<br>24<br>2166<br>220 | 2017<br>2<br>10<br>10<br>11<br>11<br>3574<br>59 | 7-10<br>3<br>1<br>1<br>1<br>2<br>719<br>27 | 4<br>0<br>14               | 1<br>18<br>4<br>2280<br>216<br>1% | 2017<br>2<br>9<br>9<br>3342<br>85 | 3<br>1<br>1<br>667<br>28       | 0<br>10<br>0 |
| East Compliance W/O Exclusions** Month Priority Western Division Final Other Final Other Declared Disaster Final Other Interfacility Transfer Final Other Interfacility Transfer Final Westher Western Exclusions Total West Late                       | 1<br>1<br>16<br>26<br>43<br>312<br>2% | 2017<br>2<br>10<br>8<br>10<br>8<br>18<br>3417<br>100 | 7-09<br>3<br>3<br>3<br>2<br>5<br>723<br>58  | 4<br>0<br>20<br>1       | 1<br>3<br>13<br>8<br>24<br>2166<br>220 | 2017<br>2<br>10<br>10<br>11<br>3574<br>59       | 7-10<br>3<br>1<br>1<br>1<br>2<br>719<br>27 | 4<br>0<br>14               | 1<br>18<br>4<br>22<br>2280<br>216 | 2017<br>2<br>9<br>9<br>3342<br>85 | 3<br>1<br>1<br>667<br>28<br>0% | 0<br>10<br>0 |