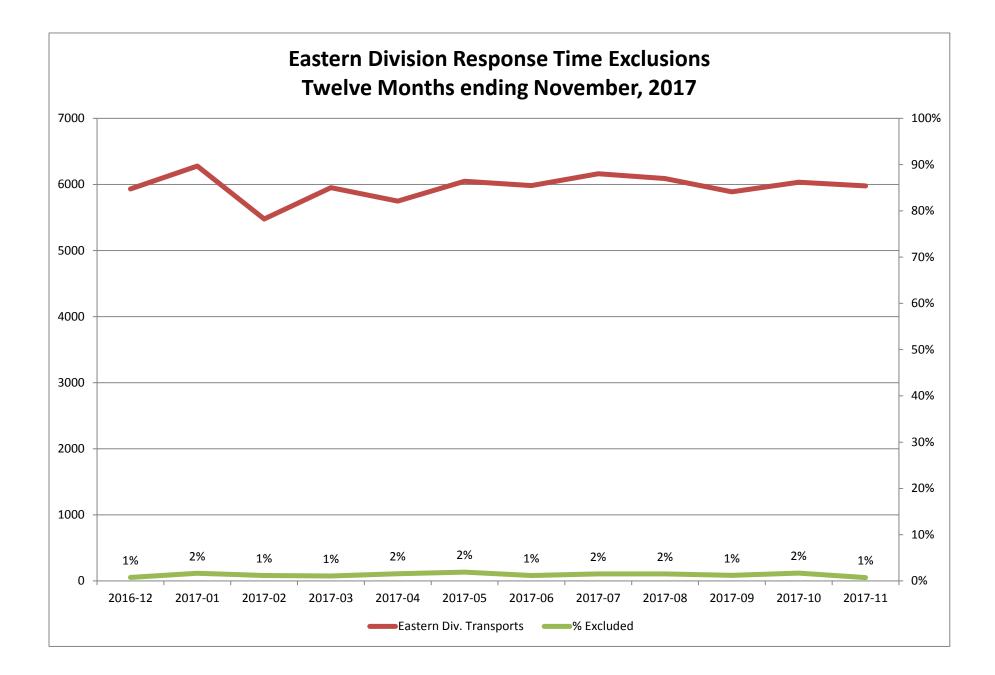

## Response Time Exclusion Summary Report Three Months ending November, 2017

| Month                                                                                                                                                                                                                                                   | 2017-09                               |                                                      |                                             |                         | 2017-10                                |                                                 |                                            |                            | 2017-11                           |                                   |                                |              |
|---------------------------------------------------------------------------------------------------------------------------------------------------------------------------------------------------------------------------------------------------------|---------------------------------------|------------------------------------------------------|---------------------------------------------|-------------------------|----------------------------------------|-------------------------------------------------|--------------------------------------------|----------------------------|-----------------------------------|-----------------------------------|--------------------------------|--------------|
| Priority                                                                                                                                                                                                                                                | 1                                     | 2                                                    | 3                                           | 4                       | 1                                      | 2                                               | 3                                          | 4                          | 1                                 | 2                                 | 3                              | 4            |
| Eastern Division                                                                                                                                                                                                                                        |                                       |                                                      |                                             |                         |                                        |                                                 |                                            |                            |                                   |                                   |                                |              |
| Final Other                                                                                                                                                                                                                                             | 1                                     |                                                      |                                             |                         | 6                                      | 1                                               | 2                                          |                            |                                   |                                   |                                |              |
| Final Other Declared Disaster                                                                                                                                                                                                                           |                                       |                                                      |                                             |                         |                                        |                                                 |                                            |                            |                                   |                                   |                                |              |
| Final Other 2nd Unit                                                                                                                                                                                                                                    |                                       |                                                      |                                             |                         |                                        |                                                 |                                            |                            |                                   |                                   |                                |              |
| Final Other Interfacility Transfer                                                                                                                                                                                                                      |                                       |                                                      |                                             |                         |                                        |                                                 |                                            |                            |                                   |                                   |                                |              |
| Final System Overload                                                                                                                                                                                                                                   | 22                                    | 34                                                   | 8                                           |                         | 31                                     | 22                                              | 5                                          |                            | 21                                | 5                                 | 16                             |              |
| Final Weather                                                                                                                                                                                                                                           | 2                                     | 3                                                    | 2                                           |                         | 19                                     | 10                                              | 7                                          |                            | 1                                 |                                   |                                |              |
| Eastern Exclusions Total                                                                                                                                                                                                                                | 25                                    | 37                                                   | 10                                          | 0                       | 56                                     | 33                                              | 14                                         | 0                          | 22                                | 5                                 | 16                             | 0            |
|                                                                                                                                                                                                                                                         |                                       |                                                      |                                             |                         |                                        |                                                 |                                            |                            |                                   | ·                                 |                                |              |
| East Transports*                                                                                                                                                                                                                                        | 1810                                  | 3220                                                 | 849                                         | 9                       | 1825                                   | 3304                                            | 896                                        | 9                          | 1849                              | 3210                              | 897                            | 21           |
| East Late                                                                                                                                                                                                                                               | 172                                   | 62                                                   | 55                                          | 1                       | 175                                    | 72                                              | 115                                        | 1                          | 168                               | 41                                | 79                             | 1            |
|                                                                                                                                                                                                                                                         |                                       |                                                      |                                             |                         |                                        |                                                 |                                            |                            |                                   |                                   |                                |              |
| East % of Transports                                                                                                                                                                                                                                    | 1%                                    | 1%                                                   | 1%                                          | 0%                      | 3%                                     | 1%                                              | 2%                                         | 0%                         | 1%                                | 0%                                | 2%                             | 0%           |
|                                                                                                                                                                                                                                                         |                                       |                                                      |                                             |                         |                                        |                                                 |                                            |                            |                                   |                                   |                                |              |
| East Compliance**                                                                                                                                                                                                                                       | 90%                                   | 98%                                                  | 93%                                         | 88%                     | 90%                                    | 97%                                             | 87%                                        | 88%                        | 90%                               | 98%                               | 91%                            | 95%          |
|                                                                                                                                                                                                                                                         |                                       |                                                      |                                             |                         | 070/                                   | 96%                                             | 0 - 0/                                     | 88%                        | 89%                               | 98%                               | 89%                            | 95%          |
| East Compliance W/O Exclusions**                                                                                                                                                                                                                        | 89%                                   | 96%                                                  | 92%                                         | 88%                     | 87%                                    | 90%                                             | 85%                                        | 00/0                       | 0570                              |                                   |                                |              |
|                                                                                                                                                                                                                                                         | 89%                                   | 96%                                                  | 92%                                         | 88%                     | 87%                                    | 90%                                             | 85%                                        | 0070                       | 0570                              |                                   |                                |              |
|                                                                                                                                                                                                                                                         | 89%                                   | 96%                                                  | 92%                                         | 88%                     | 87%                                    | 90%                                             | 85%                                        | 0070                       | 0370                              |                                   |                                |              |
|                                                                                                                                                                                                                                                         |                                       | 96%<br>2017                                          |                                             | 88%                     | 87%                                    | 90%<br>2017                                     | 1                                          | 8870                       | 0370                              | 2017                              | 7-11                           |              |
| East Compliance W/O Exclusions**                                                                                                                                                                                                                        |                                       |                                                      |                                             | 88%                     | 87%                                    |                                                 | 1                                          | 4                          | 1                                 |                                   | 7-11                           | 4            |
| East Compliance W/O Exclusions**<br>Month                                                                                                                                                                                                               |                                       | 2017                                                 | /-09                                        |                         |                                        | 2017                                            | 7-10                                       |                            |                                   | 2017                              |                                | 4            |
| East Compliance W/O Exclusions**<br>Month<br>Priority                                                                                                                                                                                                   |                                       | 2017                                                 | /-09                                        |                         |                                        | 2017                                            | 7-10                                       |                            |                                   | 2017                              |                                | 4            |
| East Compliance W/O Exclusions**<br>Month<br>Priority<br>Western Division                                                                                                                                                                               | 1                                     | 2017                                                 | /-09                                        |                         |                                        | 2017                                            | 7-10                                       |                            |                                   | 2017                              |                                | 4            |
| East Compliance W/O Exclusions**<br>Month<br>Priority<br>Western Division<br>Final Other                                                                                                                                                                | 1                                     | 2017                                                 | /-09                                        |                         |                                        | 2017                                            | 7-10                                       |                            |                                   | 2017                              |                                | 4            |
| East Compliance W/O Exclusions** Month Priority Western Division Final Other Final Other Declared Disaster                                                                                                                                              | 1                                     | 2017                                                 | /-09                                        |                         | 1                                      | 2017                                            | 7-10                                       |                            |                                   | 2017                              |                                | 4            |
| East Compliance W/O Exclusions** Month Priority Western Division Final Other Final Other Declared Disaster Final Other 2nd Unit                                                                                                                         | 1                                     | 2017 2 10                                            | 7-09<br>3<br>3<br>3                         |                         | 1                                      | 2017                                            | 7-10                                       |                            |                                   | 2017                              |                                | 4            |
| East Compliance W/O Exclusions** Month Priority Uestern Division Final Other Final Other Declared Disaster Final Other 2nd Unit Final Other Interfacility Transfer                                                                                      |                                       | 2017                                                 | 7-09<br>3<br>3<br>3<br>2                    |                         | <br>                                   | 2017                                            | 7-10                                       |                            | 1<br>                             | 2017                              | 3                              | 4            |
| East Compliance W/O Exclusions** Month Priority Western Division Final Other Final Other Declared Disaster Final Other Interfacility Transfer Final Other Interfacility Transfer Final System Overload                                                  | 1<br>1<br>16<br>26                    | 2017 2 10                                            | 7-09<br>3<br>3<br>3                         |                         | 1<br>3<br>13                           | 2017 2 10                                       | 7-10<br>3                                  |                            | 1                                 | 2017                              | 3                              | 4            |
| East Compliance W/O Exclusions** Month Priority Western Division Final Other Final Other Declared Disaster Final Other 2nd Unit Final Other Interfacility Transfer Final System Overload Final Weather Western Exclusions Total                         | 1<br>1<br>16<br>26<br>43              | 2017<br>2<br>10<br>8<br>18                           | 2-09<br>3<br>3<br>3<br>2<br>5               | 4                       | 1<br>3<br>13<br>8<br>24                | 2017<br>2<br>10<br>10<br>11                     | 7-10<br>3<br>1<br>1                        | 4                          | 1<br>18<br>4<br>22                | 2017<br>2<br>9<br>9               | 3                              |              |
| East Compliance W/O Exclusions** Month Priority Western Division Final Other Final Other Declared Disaster Final Other Interfacility Transfer Final Other Interfacility Transfer Final Other Interfacility Transfer Final System Overload Final Weather | 1<br>1<br>16<br>26<br>43              | 2017<br>2<br>                                        | 7-09<br>3<br>3<br>3<br>2                    | 4                       | 1<br>3<br>13<br>8                      | 2017<br>2<br>10<br>10                           | 7-10<br>3<br>1<br>1                        | 4                          | 1<br>                             | 2017<br>2<br>9<br>9               | 3                              |              |
| East Compliance W/O Exclusions** Month Priority Western Division Final Other Final Other Declared Disaster Final Other 2nd Unit Final Other Interfacility Transfer Final System Overload Final Weather Western Exclusions Total                         | 1<br>1<br>16<br>26<br>43<br>2243      | 2017<br>2<br>10<br>8<br>18                           | 2-09<br>3<br>3<br>3<br>2<br>5               | 4                       | 1<br>3<br>13<br>8<br>24                | 2017<br>2<br>10<br>10<br>11                     | 7-10<br>3<br>1<br>1<br>2                   | 4                          | 1<br>18<br>4<br>22                | 2017<br>2<br>9<br>9               | 3                              | 0            |
| East Compliance W/O Exclusions** Month Priority Western Division Final Other Final Other Declared Disaster Final Other Interfacility Transfer Final Other Interfacility Transfer Final Westher Western Exclusions Total West Late                       | 1<br>1<br>26<br>43<br>2243<br>312     | 2017<br>2<br>10<br>8<br>10<br>8<br>18<br>3417<br>100 | 7-09<br>3<br>3<br>3<br>2<br>5<br>723<br>58  | 4<br>0<br>20<br>1       | 1<br>3<br>13<br>8<br>24<br>2166<br>220 | 2017<br>2<br>10<br>10<br>11<br>3574<br>59       | 7-10<br>3<br>1<br>1<br>1<br>2<br>719<br>27 | 4<br>0<br>14               | 1<br>18<br>4<br>22<br>2280<br>216 | 2017<br>2<br>9<br>9<br>9<br>3342  | 3<br>1<br>1<br>667<br>28       | <b>0</b>     |
| East Compliance W/O Exclusions** Month Priority Western Division Final Other Final Other Declared Disaster Final Other 2nd Unit Final Other Interfacility Transfer Final System Overload Final Weather Western Exclusions Total West Transports*        | 1<br>1<br>26<br>43<br>2243<br>312     | 2017<br>2<br>10<br>8<br>18<br>3417                   | 7-09<br>3<br>3<br>2<br>5<br>723             | 4<br>0<br>20            | 1<br>3<br>13<br>8<br>24<br>2166        | 2017<br>2<br>10<br>10<br>11<br>3574             | 7-10<br>3<br>1<br>1<br>2<br>719            | <b>4</b><br><b>0</b><br>14 | 1<br>18<br>4<br>22<br>2280        | 2017<br>2<br>9<br>9<br>9<br>3342  | 3<br>1<br>1<br>667             | <b>0</b>     |
| East Compliance W/O Exclusions** Month Priority Western Division Final Other Final Other Declared Disaster Final Other Interfacility Transfer Final Other Interfacility Transfer Final Westher Western Exclusions Total West Late                       | 1<br>1<br>26<br>43<br>2243<br>312     | 2017<br>2<br>10<br>8<br>10<br>8<br>18<br>3417<br>100 | 7-09<br>3<br>3<br>2<br>5<br>723<br>58<br>1% | 4<br>0<br>20<br>1<br>0% | 1<br>3<br>13<br>8<br>24<br>2166<br>220 | 2017<br>2<br>10<br>10<br>11<br>11<br>3574<br>59 | 7-10<br>3<br>1<br>1<br>1<br>2<br>719<br>27 | 4<br>0<br>14               | 1<br>18<br>4<br>2280<br>216<br>1% | 2017<br>2<br>9<br>9<br>3342<br>85 | 3<br>1<br>1<br>667<br>28       | 0<br>10<br>0 |
| East Compliance W/O Exclusions** Month Priority Western Division Final Other Final Other Declared Disaster Final Other Interfacility Transfer Final Other Interfacility Transfer Final Westher Western Exclusions Total West Late                       | 1<br>1<br>16<br>26<br>43<br>312<br>2% | 2017<br>2<br>10<br>8<br>10<br>8<br>18<br>3417<br>100 | 7-09<br>3<br>3<br>3<br>2<br>5<br>723<br>58  | 4<br>0<br>20<br>1       | 1<br>3<br>13<br>8<br>24<br>2166<br>220 | 2017<br>2<br>10<br>10<br>11<br>3574<br>59       | 7-10<br>3<br>1<br>1<br>1<br>2<br>719<br>27 | 4<br>0<br>14               | 1<br>18<br>4<br>22<br>2280<br>216 | 2017<br>2<br>9<br>9<br>3342<br>85 | 3<br>1<br>1<br>667<br>28<br>0% | 0<br>10<br>0 |