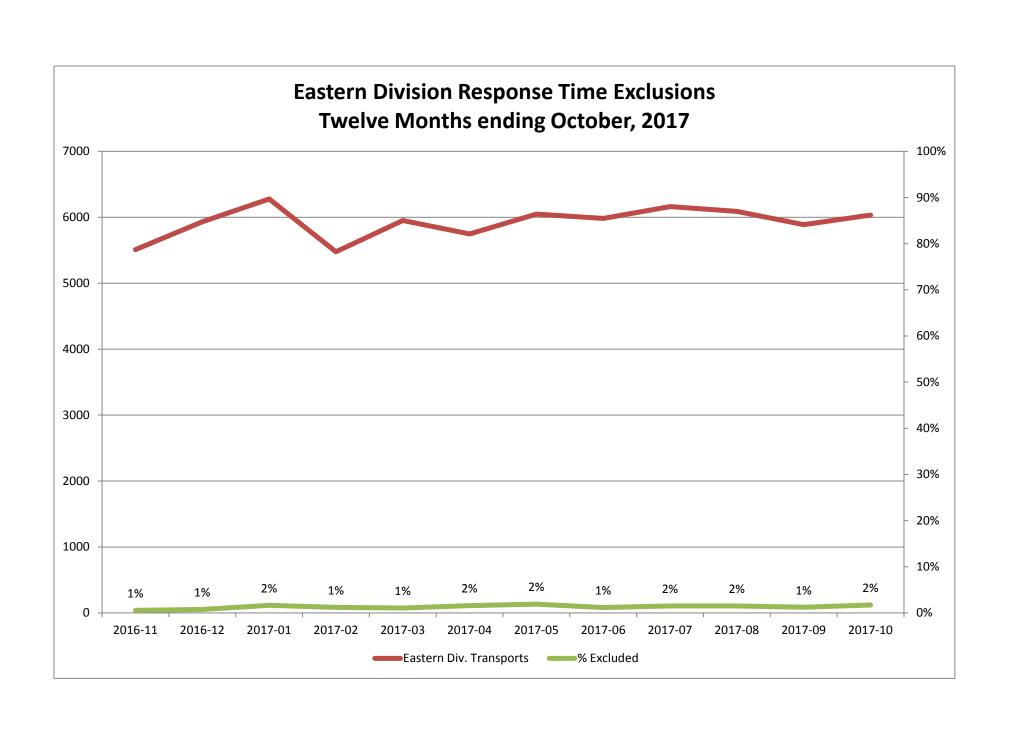

facility Transfer  Final System Overload  Final Weather  Western Exclusions Total  West Transports*  West Late | 16<br>23<br>44<br>2169<br>274 | 5<br>19<br>24<br>3637<br>106 | 2<br>10<br>12<br>839<br>71 | <b>0</b> 26 2 | 16<br>26<br>43<br>2243<br>312 | 10<br>8<br>18<br>3417<br>100 | 3<br>3<br>2<br>5<br>723<br>58 | <b>0</b> 20 1 | 3<br>13<br>8<br>24<br>2166<br>220 | 10<br>1<br>11<br>3574<br>59 | 1<br>1<br>2<br>719<br>27 | <b>0</b> |

<sup>\*</sup> For the purposes of this report, transports means the number of transports that qualify for inclusion for compliance calculation purposes. Multi-unit response transports for greater than the first unit on \*\* For the purposes of this report, beneficiary and non-beneficiary cities have been combined. Contract compliance measures them separately.