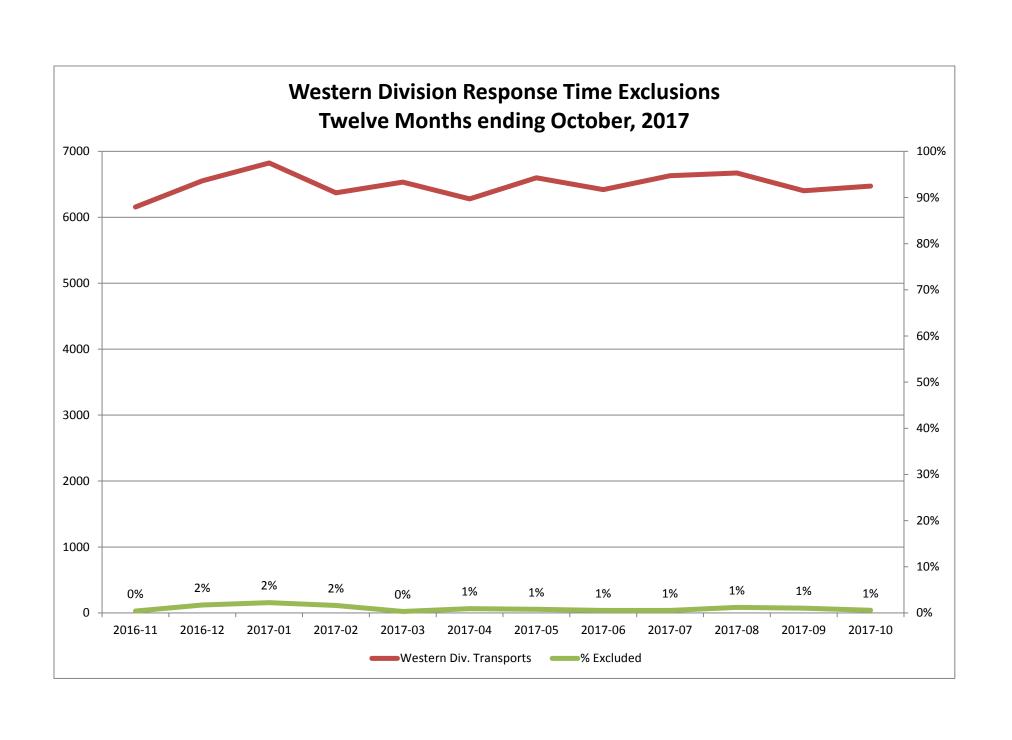

cility Transfer  Final System Overload  Final Weather  Western Exclusions Total  West Transports*  West Late | 16<br>23<br>44<br>2169<br>274 | 5<br>19<br>24<br>3637<br>106 | 2<br>10<br>12<br>839<br>71 | <b>0</b> 26 2 | 16<br>26<br>43<br>2243<br>312 | 10<br>8<br>18<br>3417<br>100 | 3<br>3<br>2<br>5<br>723<br>58 | <b>0</b> 20 1 | 3<br>13<br>8<br>24<br>2166<br>220 | 10<br>1<br>11<br>3574<br>59 | 1<br>1<br>2<br>719<br>27 | <b>0</b> |

<sup>\*</sup> For the purposes of this report, transports means the number of transports that qualify for inclusion for compliance calculation purposes. Multi-unit response transports for greater than the first unit on \*\* For the purposes of this report, beneficiary and non-beneficiary cities have been combined. Contract compliance measures them separately.